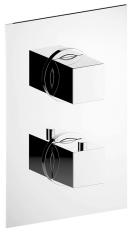

## Exposed part for con.thermo.shower mixer 1-outlet WAVE\_WE009300

MODEL WE009300

Exposed part for con.thermo.shower mixer 1-outlet,stop valve,without concealed part,for items ZA009301

#### **CHARACTERISTICS**

| Installation             | Concealed |
|--------------------------|-----------|
| Required concealed parts | ZA009301  |