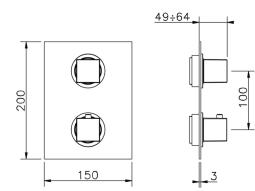

## Exposed part for con.thermo.shower mixer 1-outlet WAVE\_WE009300

MODEL WE009300

Exposed part for con.thermo.shower mixer 1-outlet,stop valve,without concealed part,for items ZA009301

#### **CHARACTERISTICS**

| Installation             | Concealed |
|--------------------------|-----------|
| Required concealed parts | ZA009301  |