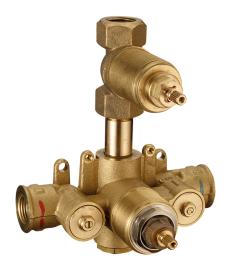

# Concealed thermostatic shower mixer, 1-outlet CONCEALED\_ZA009301

MODEL **ZA009301** 

Concealed thermostatic shower mixer, 1-outlet, stopvalve with 1/2" outlet, without trim kit

AVAILABLE FINISHINGS

04 04 Without finishing

## CHARACTERISTICS

Concealed1Cartridge Spare Parts24.04A.PP8x20 Plus P Thermostatic Valve