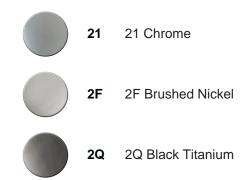

## Exposed part for con.thermo.shower mixer 1-outlet WAVE\_WE009300



MODEL WE009300

Exposed part for con.thermo.shower mixer 1-outlet,stop valve,without concealed part,for items ZA009301

### AVAILABLE FINISHINGS



#### **CHARACTERISTICS**

| Installation             | Concealed |
|--------------------------|-----------|
| Required concealed parts | ZA009301  |





### Thermostatic

The Cisal thermostatic is your personal water manager, helping you to handle, control and save water and energy.



# cisal

# Concealed thermostatic shower mixer, 1-outlet CONCEALED\_ZA009301



MODEL **ZA009301** 

Concealed thermostatic shower mixer, 1-outlet, stopvalve with 1/2" outlet, without trim kit

AVAILABLE FINISHINGS



04 04 Without finishing

## CHARACTERISTICS

Concealed1Cartridge Spare Parts24.04A.PP8x20 Plus P Thermostatic Valve





### Thermostatic

The Cisal thermostatic is your personal water manager, helping you to handle, control and save water and energy.



2024-05-05