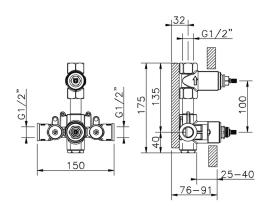

# Concealed thermostatic shower mixer, 1-outlet CONCEALED\_ZA009301

MODEL **ZA009301** 

Concealed thermostatic shower mixer, 1-outlet, stopvalve with 1/2" outlet, without trim kit

AVAILABLE FINISHINGS

04 04 Without finishing

## CHARACTERISTICS

Concealed1Cartridge Spare Parts24.04A.PP8x20 Plus P Thermostatic Valve