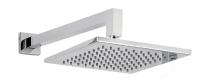

### MODEL CU0KT010

Concealed thermostatic shower mixer,1/2"
Concealed Thermostatic Mixer,2 outlet deviastop cartridge,wall mounted handshower bracket with wall elbow,400 mm shower arm with headshower,300X300 mm square head shower Brass,42x18 mm ABS Quad one spray handshower,1/2" wall elbow,150 cm smooth SILVERFLEX Flexible Hose