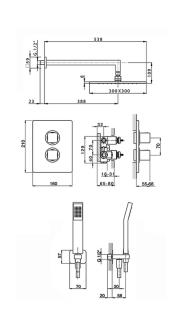

### MODEL CU0KT010

Concealed thermostatic shower mixer,1/2"
Concealed Thermostatic Mixer,2 outlet deviastop cartridge,wall mounted handshower bracket with wall elbow,400 mm shower arm with headshower,300X300 mm square head shower Brass,42x18 mm ABS Quad one spray handshower,1/2" wall elbow,150 cm smooth SILVERFLEX Flexible Hose

## **CHARACTERISTICS**

Cartridge Spare Parts 24.04A.PP

8x20 Plus P Thermostatic Valve