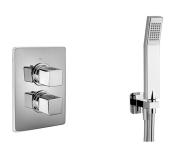

### MODEL CU0KT010

Concealed thermostatic shower mixer,1/2"
Concealed Thermostatic Mixer,2 outlet deviastop cartridge,wall mounted handshower bracket with wall elbow,400 mm shower arm with headshower,300X300 mm square head shower Brass,42x18 mm ABS Quad one spray handshower,1/2" wall elbow,150 cm smooth SILVERFLEX Flexible Hose