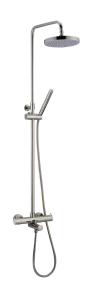

#### **MODEL** CVC83010

3-functions Thermostatic bath set,2 outlets deviastop, adjustable Column, sliding handshower bracket,26 mm ABS minimalistic one spray handshower,200 mm ABS Round headshower,150 cm Brass Flexible Hose