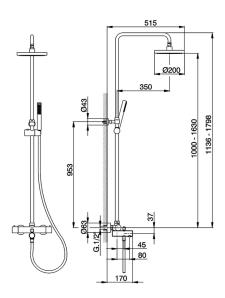

#### **MODEL** CVC83010

3-functions Thermostatic bath set,2 outlets deviastop, adjustable Column, sliding handshower bracket,26 mm ABS minimalistic one spray handshower,200 mm ABS Round headshower,150 cm Brass Flexible Hose