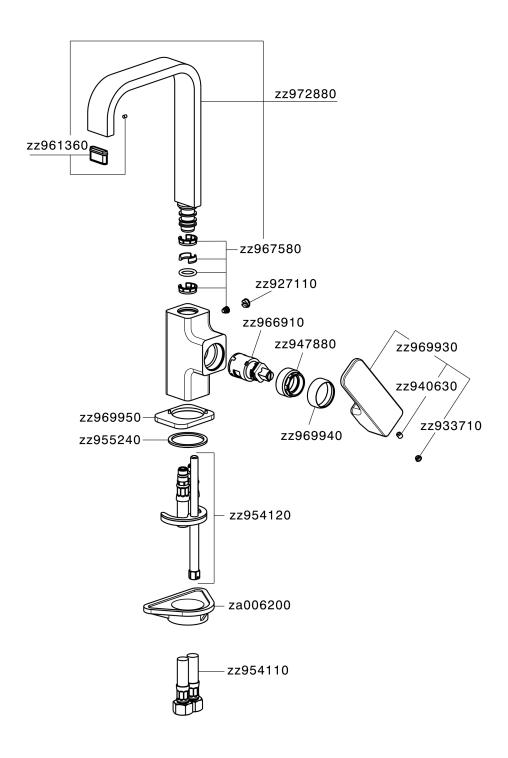

hoses

### **AVAILABLE FINISHINGS**









### **CHARACTERISTICS**

Cartridge Spare Parts **ZZ96691000** 

25 mm Cartridge



### **EcoStop**

EcoStop feature limits water flow to approximately 50% of maximum output with one point of resistance on setting. Push slightly past the middle stop only when full water output is required. This will save water up to 50%.



### **EnergySave**

Thanks to the EnergySave device, only cold water will be drawn if the lever is operated in the central position, so that the water heater will not be engaged and no hot water wasted, leading to considerable savings in energy and costs. The temperature can be adjusted by rotating the lever to the left, until the desired temperature is reached.





## Single lever washbasin mixer EnergySave CUBIC\_CU000485



CU000485

https://en.cisal.it/single-lever-washbasin-mixer-energysave-cubiccu000485