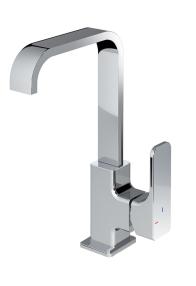

## Single lever washbasin mixer EnergySave CUBIC\_CU000485

MODEL **CU000485** Single lever washbasin mixer EnergySave,

Single lever washbasin mixer EnergySave,without automatic pop-up waste,G.3/8" stainless steel flexible hoses

## Single lever washbasin mixer EnergySave CUBIC\_CU000485

CU000485

https://en.cisal.it/single-lever-washbasin-mixer-energysave-cubiccu000485