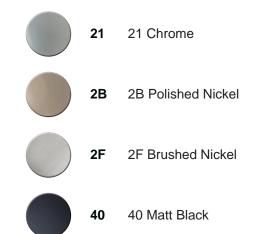

## Single lever washbasin mixer EnergySave CUBIC\_CU000485



MODEL **CU000485** Single lever washbasin mixer EnergySave,

Single lever washbasin mixer EnergySave,without automatic pop-up waste,G.3/8" stainless steel flexible hoses

### AVAILABLE FINISHINGS



# 

150

CHARACTERISTICS

Cartridge Spare Parts ZZ96691000 25 mm Cartridge



#### EcoStop

EcoStop feature limits water flow to approximately 50% of maximum output with one point of resistance on setting. Push slightly past the middle stop only when full water output is required. This will save water up to 50%.



Thanks to the EnergySave device, only cold water will be drawn if the lever is operated in the central position, so that the water heater will not be engaged and no hot water wasted, leading to considerable savings in energy and costs. The temperature can be adjusted by rotating the lever to the left, until the desired temperature is reached.





## Single lever washbasin mixer EnergySave CUBIC\_CU000485



CU000485

https://en.cisal.it/single-lever-washbasin-mixer-energysave