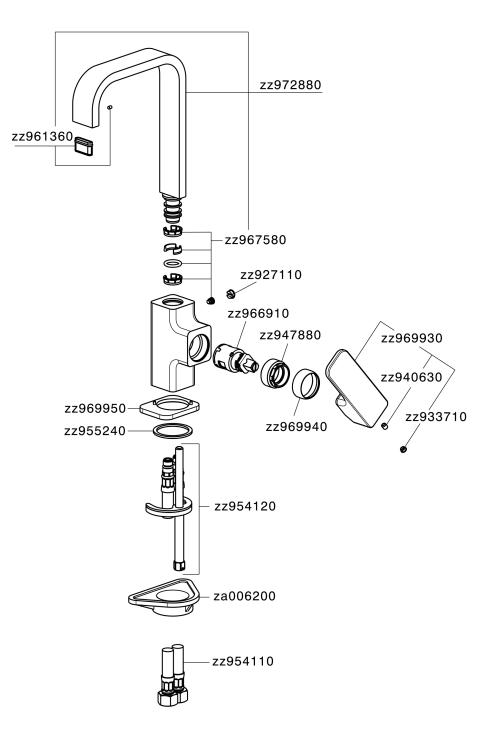

waste,G.3/8" stainless steel flexible hoses

### AVAILABLE FINISHINGS



# 

150

CHARACTERISTICS

Cartridge Spare Parts ZZ96691000 25 mm Cartridge



#### EcoStop

EcoStop feature limits water flow to approximately 50% of maximum output with one point of resistance on setting. Push slightly past the middle stop only when full water output is required. This will save water up to 50%.



Thanks to the EnergySave device, only cold water will be drawn if the lever is operated in the central position, so that the water heater will not be engaged and no hot water wasted, leading to considerable savings in energy and costs. The temperature can be adjusted by rotating the lever to the left, until the desired temperature is reached.





## Single lever washbasin mixer EnergySave CUBIC\_CU000485



CU000485

https://en.cisal.it/single-lever-washbasin-mixer-energysave-cubiccu000485