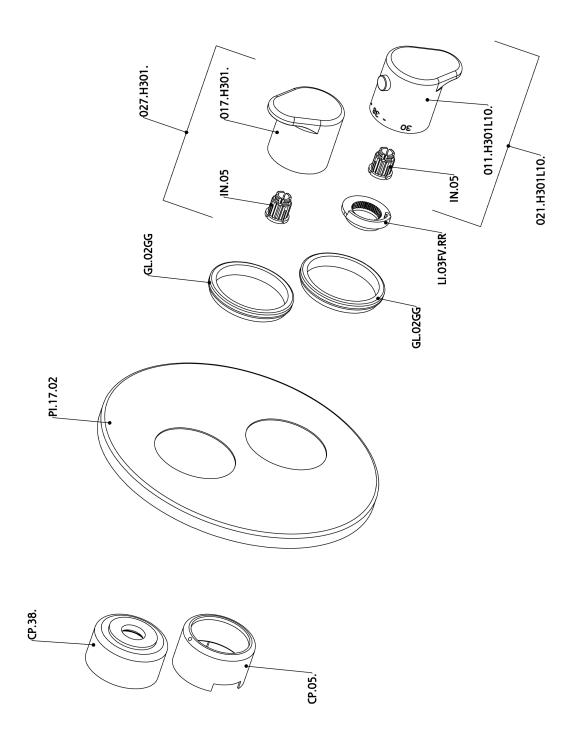

### CHARACTERISTICS

Concealed1Cartridge Spare Parts24.04A.PP8x20 Plus P Thermostatic Valve

Piastra/Plate/Plaque/Platte/Placa 2-3mm: XX 25-40 YY 76-91 10 mm: XX 16-31 YY 65-80

The Cisal Devia Stop technology allows to adjust the water flow and to direct it to the selected output point (overhead soaker, hand shower, etc).