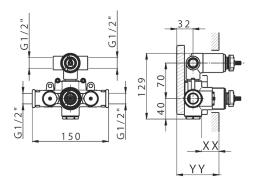

### CHARACTERISTICS

Concealed1Cartridge Spare Parts24.04A.PP8x20 Plus P Thermostatic Valve

Piastra/Plate/Plaque/Platte/Placa 2-3mm: XX 25-40 YY 76-91 10 mm: XX 16-31 YY 65-80

The Cisal Devia Stop technology allows to adjust the water flow and to direct it to the selected output point (overhead soaker, hand shower, etc).