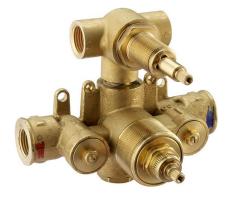

# Concealed thermostatic shower valve, 2-outlets CONCEALED\_ZA018101

MODEL **ZA018101** 

Concealed thermostatic shower valve, 2-outlets, with 1/2" 2 outlet deviastop cartridge, without trim kit

AVAILABLE FINISHINGS

### CHARACTERISTICS

Concealed1Cartridge Spare Parts24.04A.PP8x20 Plus P Thermostatic Valve

Piastra/Plate/Plaque/Platte/Placa 2-3mm: XX 25-40 YY 76-91 10 mm: XX 16-31 YY 65-80

The Cisal Devia Stop technology allows to adjust the water flow and to direct it to the selected output point (overhead soaker, hand shower, etc).