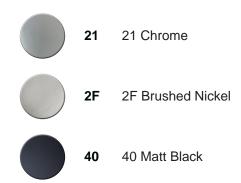

# cisal

# Exposed part for con.thermo.shower valve, 2-outlet ALMA\_A3018100



MODEL **A3018100** 

Exposed part for con.thermo.shower valve, 2-outlet,with 2 outlet deviastop,without concealed part,for item ZA018101

### AVAILABLE FINISHINGS



### CHARACTERISTICS

| Installation             | Concealed |
|--------------------------|-----------|
| Required concealed parts | ZA018101  |





#### Thermostatic

The Cisal thermostatic is your personal water manager, helping you to handle, control and save water and energy.





## Exposed part for con.thermo.shower valve, 2-outlet ALMA\_A3018100



https://en.cisal.it/exposed-part-for-con-thermo-shower-valve-2-outlet-alma-a3018100

# cisal

# Concealed thermostatic shower valve, 2-outlets CONCEALED\_ZA018101



MODEL **ZA018101** 

Concealed thermostatic shower valve, 2-outlets, with 1/2" 2 outlet deviastop cartridge, without trim kit

AVAILABLE FINISHINGS



04 04 Without finishing

### CHARACTERISTICS

Concealed1Cartridge Spare Parts24.04A.PP8x20 Plus P Thermostatic Valve



Pia