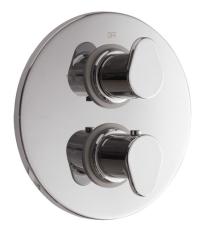

# Exposed part for con.thermo.shower valve, 2-outlet ALMA\_A3018100

MODEL **A3018100** 

Exposed part for con.thermo.shower valve, 2-outlet,with 2 outlet deviastop,without concealed part,for item ZA018101