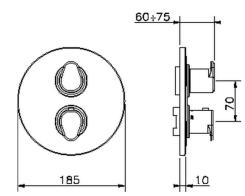

# Exposed part for con.thermo.shower valve, 2-outlet ALMA\_A3018100

MODEL **A3018100** 

Exposed part for con.thermo.shower valve, 2-outlet,with 2 outlet deviastop,without concealed part,for item ZA018101