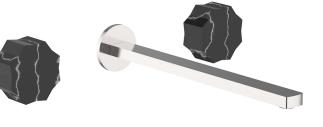

# Exposed part for concealed washbasin mixer MARBLE X32\_X6013511

X6013511

Exposed part for concealed washbasin mixer, without concealed part, for item ZA033510, with marble handles, Inox AISI 316L

## **Exposed part for concealed washbasin mixer MARBLE X32\_X6013511**

X6013511

https://en.cisal.it/exposed-part-for-concealed-washbasin-mixer-marble-x32x6013511