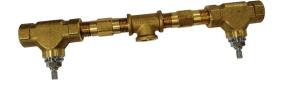

## Concealed washbasin mixer CONCEALED\_ZA033510

MODEL **ZA033510** 

Concealed washbasin mixer, with two right headvalves

#### **CHARACTERISTICS**

Concealed 1

2024-09-16