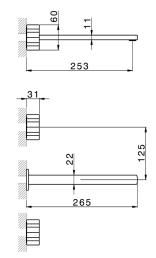

# Exposed part for concealed washbasin mixer MARBLE X32\_X6013511

X6013511

Exposed part for concealed washbasin mixer, without concealed part, for item ZA033510, with marble handles, Inox AISI 316L

## **Exposed part for concealed washbasin mixer MARBLE X32\_X6013511**

X6013511

https://en.cisal.it/exposed-part-for-concealed-washbasin-mixer-marble-x32x6013511