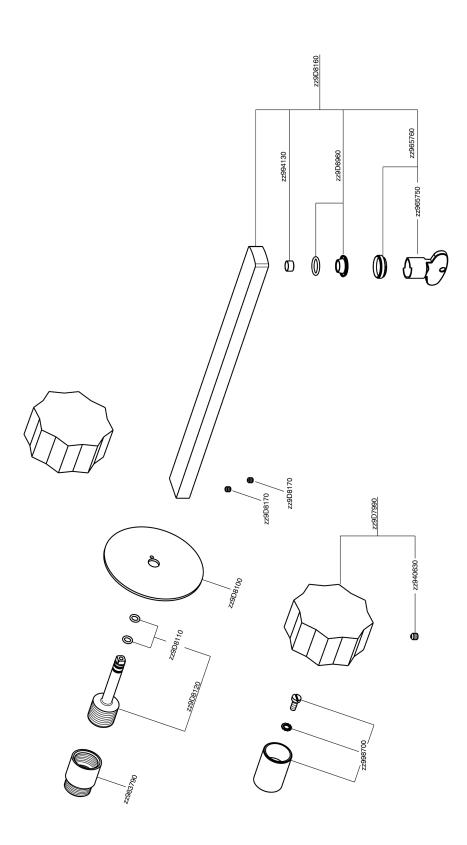

#### **CHARACTERISTICS**

Installation Concealed Required concealed parts ZA033510