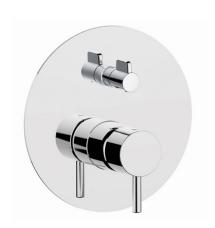

## Exposed part for concealed S.L.bath-shower valve LESS MINIMAL\_LN002300

MODEL LN002300

Exposed part for concealed S.L.bath-shower valve,2-Way rotating diverter,without concealed part,for items Easy-Box ZA000230

## **CHARACTERISTICS**

Installation Concealed Required concealed parts ZA000230