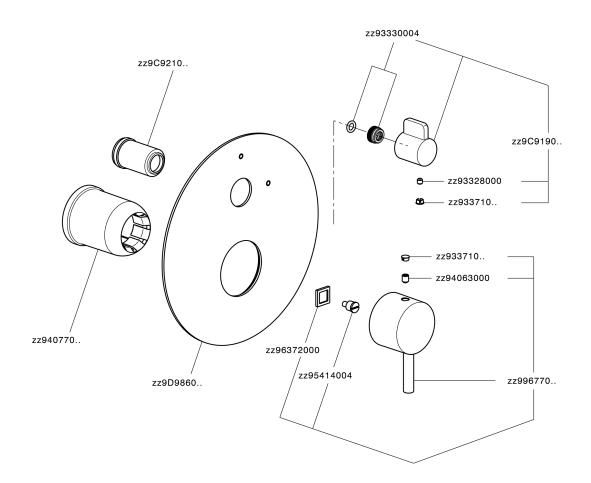

## Exposed part for concealed S.L.bath-shower valve LESS MINIMAL\_LN002300

MODEL LN002300

Exposed part for concealed S.L.bath-shower valve,2-Way rotating diverter,without concealed part,for items Easy-Box ZA000230

## **CHARACTERISTICS**

Installation Concealed Required concealed parts ZA000230