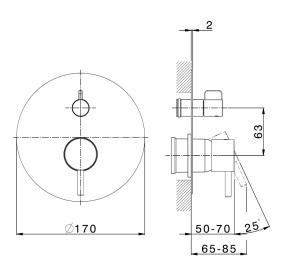

## Exposed part for concealed S.L.bath-shower valve LESS MINIMAL\_LN002300

MODEL LN002300

Exposed part for concealed S.L.bath-shower valve,2-Way rotating diverter,without concealed part,for items Easy-Box ZA000230

## **CHARACTERISTICS**

Installation Concealed Required concealed parts ZA000230