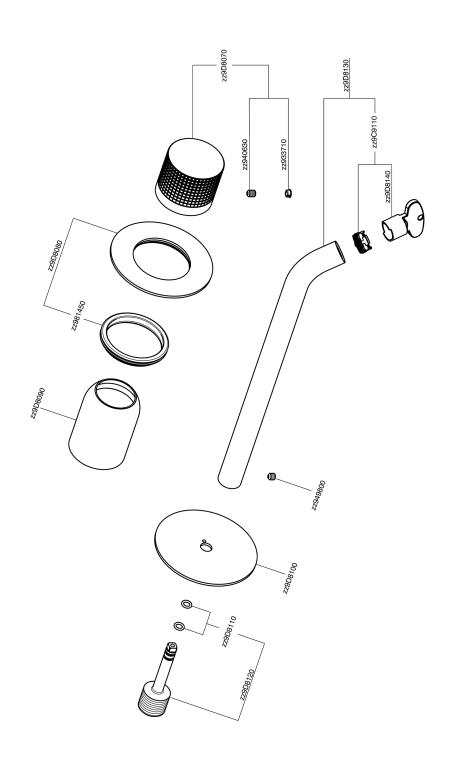

## **CHARACTERISTICS**

Installation Concealed Required concealed parts ZA002450