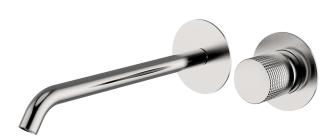

## Exposed part for single lever washbasin valve NUANCE X32\_X1005511

**MODEL** X1005511

Exposed part for single lever washbasin valve, without concealed part, spout L.250 mm, for item Easy-Box ZA002450-ZA025510,Inox AISI 316L

## Exposed part for single lever washbasin valve NUANCE X32\_X1005511

X1005511

https://en.cisal.it/exposed-part-for-single-lever-washbasin-valve-nuance-x32x1005511

2024-09-19