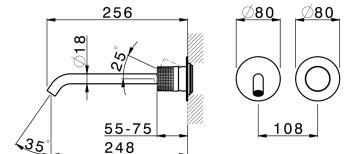

## Exposed part for single lever washbasin valve NUANCE X32\_X1005511

**MODEL** X1005511

Exposed part for single lever washbasin valve, without concealed part, spout L.250 mm, for item Easy-Box ZA002450-ZA025510,Inox AISI 316L

## **CHARACTERISTICS**

Installation Concealed Required concealed parts ZA002450