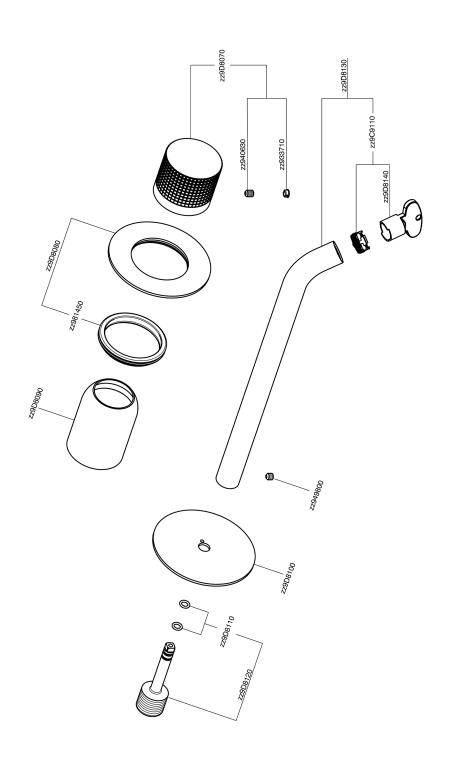

## **CHARACTERISTICS**

Installation Concealed Required concealed parts ZA002450