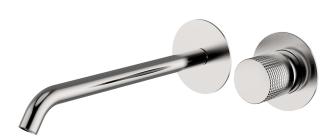

## Exposed part for single lever washbasin valve NUANCE X32\_X1005511

**MODEL** X1005511

Exposed part for single lever washbasin valve, without concealed part, spout L.250 mm, for item Easy-Box ZA002450-ZA025510,Inox AISI 316L

## Exposed part for single lever washbasin valve NUANCE X32\_X1005511

X1005511

https://en.cisal.it/exposed-part-for-single-lever-washbasin-valve-nuance-x32x1005511