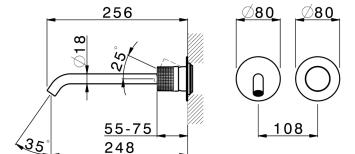

## Exposed part for single lever washbasin valve NUANCE X32\_X1005511

**MODEL** X1005511

Exposed part for single lever washbasin valve, without concealed part, spout L.250 mm, for item Easy-Box ZA002450-ZA025510,Inox AISI 316L

## **AVAILABLE FINISHINGS**

**5H** 5H Dark Brass Brushed

5L 5L Brushed Black Titanium

5N 5N Brushed Rose Gold

D1 D1 Brushed Inox

248