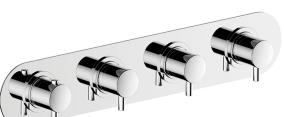

## 3 Function Concealed Thermostatic Built-in Part CONCEALED\_ZA01R300

MODEL ZA01R300

3 Function Concealed Thermostatic Built-in Part

#### **CHARACTERISTICS**

Concealed

Cartridge Spare Parts 23.51A.HF

**HF Thermostatic Valve** 