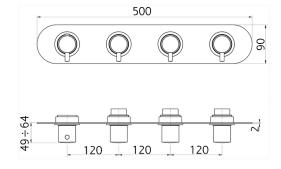

## 3 Function Concealed Thermostatic Built-in Part CONCEALED\_ZA01R300

MODEL ZA01R300

3 Function Concealed Thermostatic Built-in Part

#### **CHARACTERISTICS**

Concealed

Cartridge Spare Parts 23.51A.HF

**HF Thermostatic Valve** 