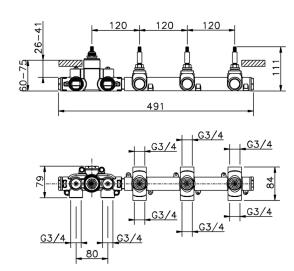

## 3 Function Concealed Thermostatic Built-in Part CONCEALED\_ZA01R300

MODEL ZA01R300

3 Function Concealed Thermostatic Built-in Part

#### **CHARACTERISTICS**

Concealed

Cartridge Spare Parts 23.51A.HF

**HF Thermostatic Valve** 