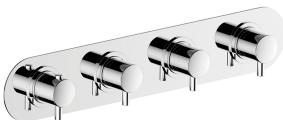

# Cover Part for 3 Function Concealed Thermo. Valve WELLNESS\_LN01R300

**MODEL** LN01R300

Cover Part for 3 Function Concealed Thermo. Valve, for item ZA01R300

### **AVAILABLE FINISHINGS**

21 21 Chrome

2F 2F Brushed Nickel

40 40 Matt Black

**4Q** 4Q Matt White

Installation

Concealed

Required concealed parts