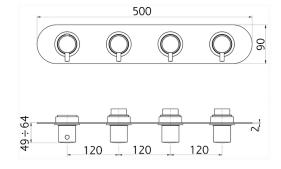

# Cover Part for 3 Function Concealed Thermo. Valve WELLNESS\_LN01R300

**MODEL** LN01R300

Cover Part for 3 Function Concealed Thermo. Valve, for item ZA01R300

## 3 Function Concealed Thermostatic Built-in Part CONCEALED\_ZA01R300

MODEL ZA01R300

3 Function Concealed Thermostatic Built-in Part

#### **CHARACTERISTICS**

Concealed

Cartridge Spare Parts 23.51A.HF

**HF Thermostatic Valve** 