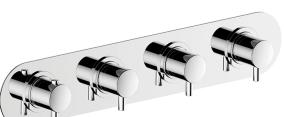

# Cover Part for 3 Function Concealed Thermo. Valve WELLNESS\_LN01R300

**MODEL** LN01R300

Cover Part for 3 Function Concealed Thermo. Valve, for item ZA01R300

## **AVAILABLE FINISHINGS**

21 21 Chrome

2F 2F Brushed Nickel

40 40 Matt Black

**4Q** 4Q Matt White

Installation

Concealed

Required concealed parts