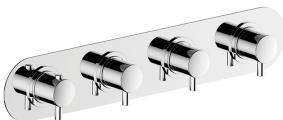

# Cover Part for 3 Function Concealed Thermo. Valve WELLNESS\_LN01R300

**MODEL** LN01R300

Cover Part for 3 Function Concealed Thermo. Valve, for item ZA01R300

## **AVAILABLE FINISHINGS**

21 21 Chrome

2F 2F Brushed Nickel

40 40 Matt Black

**4Q** 4Q Matt White

Installation

Concealed

Required concealed parts