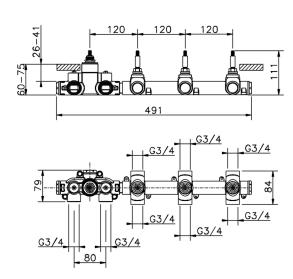

## 3 Function Concealed Thermostatic Built-in Part CONCEALED\_ZA01R300

MODEL ZA01R300

3 Function Concealed Thermostatic Built-in Part

#### **CHARACTERISTICS**

Concealed

Cartridge Spare Parts 23.51A.HF

**HF Thermostatic Valve** 