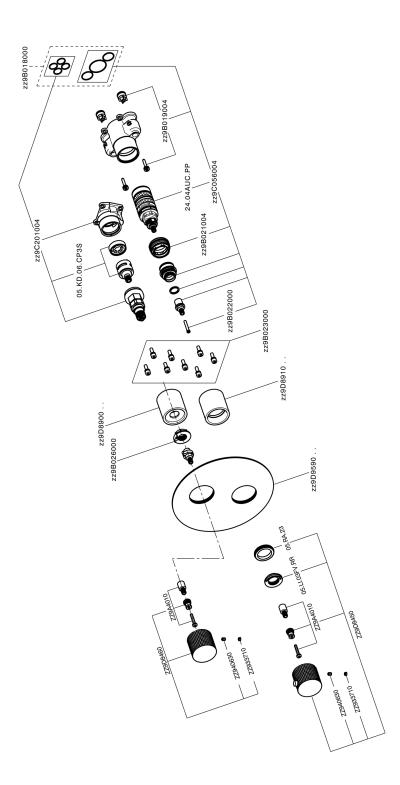

#### CHARACTERISTICS

| Cartridge Spare Parts          | 24.04A.PP |
|--------------------------------|-----------|
| 8x20 Plus P Thermostatic Valve |           |
| Installation                   | Concealed |
| Required concealed parts       | ZA00B031  |
| ZA00B030                       |           |

#### CHARACTERISTICS

Concealed 1