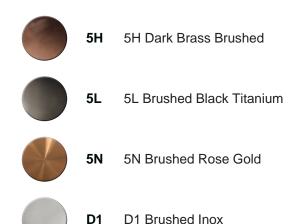

# cisal

# Exposed part for Thermostatic One Box Valve ONE BOX\_X10BT030



MODEL **X10BT030** Exposed part for Thermostatic One Box Valve,wth 1-2-3 outlet deviastop,Minimum depth of installation: 67 mm,without concealed part - Inox AISI 316L,for items ZA00B030-ZA00B031

### AVAILABLE FINISHINGS



#### CHARACTERISTICS

| Cartridge Spare Parts          | 24.04A.PP |
|--------------------------------|-----------|
| 8x20 Plus P Thermostatic Valve |           |
| Installation                   | Concealed |
| Required concealed parts       | ZA00B031  |
| ZA00B030                       |           |



# The Circl Davia Ston

The Cisal Devia Stop technology allows to adjust the water flow and to direct it to the selected output point (overhead soaker, hand shower, etc).

Ø185

Ø45.



## Thermostatic

50-75

80

2

The Cisal thermostatic is your personal water manager, helping you to handle, control and save water and energy.





# Exposed part for Thermostatic One Box Valve ONE BOX\_X10BT030



X10BT030

https://en.cisal.it/exposed-part-for-thermostatic-one-box-valve-one-boxx10bt030