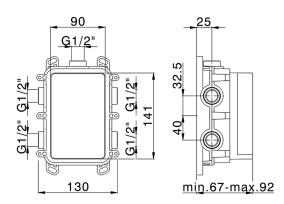

#### MODEL ZA00B031

One Box Universal Concealed Part, for 1,2 or 3 outlet thermostatic or single lever, without trim kit, with noise reducers, with sealing gasket

#### CHARACTERISTICS

Concealed 1

# One Box Universal Concealed Part ONE BOX\_ZA00B030

MODEL ZA00B030

One Box Universal Concealed Part, for 1,2 or 3 outlet thermostatic or single lever, without trim kit, without noise reducers, with sealing gasket