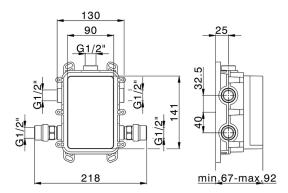

# Exposed part for Thermostatic One Box Valve ONE BOX\_X10BT030

MODEL **X10BT030** Exposed part for Thermostatic One Box Valve,wth 1-2-3 outlet deviastop,Minimum depth of installation: 67 mm,without concealed part - Inox AISI 316L,for items ZA00B030-ZA00B031

#### CHARACTERISTICS

| Cartridge Spare Parts          | 24.04A.PP |
|--------------------------------|-----------|
| 8x20 Plus P Thermostatic Valve |           |
| Installation                   | Concealed |
| Required concealed parts       | ZA00B031  |
| ZA00B030                       |           |

# Exposed part for Thermostatic One Box Valve ONE BOX\_X10BT030

X10BT030

https://en.cisal.it/exposed-part-for-thermostatic-one-box-valve-one-boxx10bt030