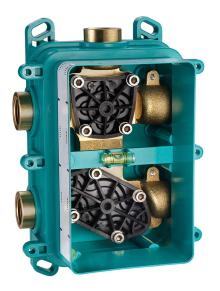

# One Box Universal Concealed Part ONE BOX\_ZA00B031

#### MODEL ZA00B031

One Box Universal Concealed Part, for 1,2 or 3 outlet thermostatic or single lever, without trim kit, with noise reducers, with sealing gasket

# One Box Universal Concealed Part ONE BOX\_ZA00B030

MODEL ZA00B030

One Box Universal Concealed Part, for 1,2 or 3 outlet thermostatic or single lever, without trim kit, without noise reducers, with sealing gasket