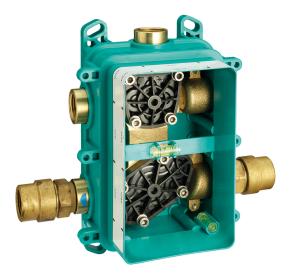

# One Box Universal Concealed Part ONE BOX\_ZA00B031

#### MODEL ZA00B031

One Box Universal Concealed Part, for 1,2 or 3 outlet thermostatic or single lever, without trim kit, with noise reducers, with sealing gasket

# One Box Universal Concealed Part ONE BOX\_ZA00B030

MODEL ZA00B030

One Box Universal Concealed Part, for 1,2 or 3 outlet thermostatic or single lever, without trim kit, without noise reducers, with sealing gasket