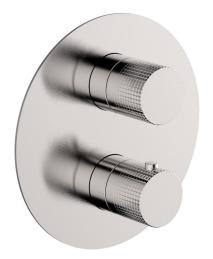

# Exposed part for Thermostatic One Box Valve ONE BOX\_X10BT030

MODEL **X10BT030** Exposed part for Thermostatic One Box Valve,wth 1-2-3 outlet deviastop,Minimum depth of installation: 67 mm,without concealed part - Inox AISI 316L,for items ZA00B030-ZA00B031

#### CHARACTERISTICS

| Cartridge Spare Parts          | 24.04A.PP |
|--------------------------------|-----------|
| 8x20 Plus P Thermostatic Valve |           |
| Installation                   | Concealed |
| Required concealed parts       | ZA00B031  |
| ZA00B030                       |           |