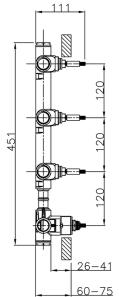

# 3 Function Concealed Thermostatic Built-in Part CONCEALED\_ZA01V300

MODEL ZA01V300

3 Function Concealed Thermostatic Built-in Part

### CHARACTERISTICS

| 23.51A.HF |
|-----------|
| 1         |
|           |