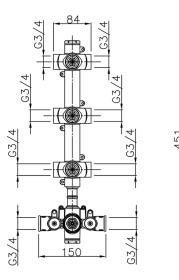

# 3 Function Concealed Thermostatic Built-in Part CONCEALED\_ZA01V300

MODEL ZA01V300

3 Function Concealed Thermostatic Built-in Part

### CHARACTERISTICS

| 23.51A.HF |
|-----------|
| 1         |
|           |