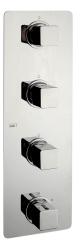

# Cover Part for 3 Function Concealed Thermo Valve WELLNESS\_CU01V300

MODEL CU01V300

Cover Part for 3 Function Concealed Thermo Valve, for item ZA01V300

AVAILABLE FINISHINGS