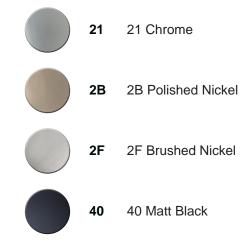

# Cover Part for 3 Function Concealed Thermo Valve WELLNESS\_CU01V300

MODEL CU01V300

Cover Part for 3 Function Concealed Thermo Valve, for item ZA01V300

AVAILABLE FINISHINGS

### AVAILABLE FINISHINGS

04 Without finishing