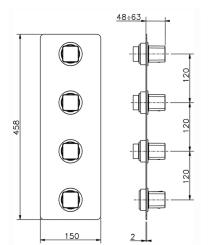

# 3 Function Concealed Thermostatic Built-in Part CONCEALED\_ZA01V300

MODEL ZA01V300

3 Function Concealed Thermostatic Built-in Part

### CHARACTERISTICS

| 23.51A.HF |
|-----------|
| 1         |
|           |