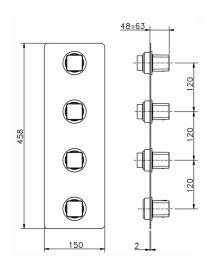

# 3 Function Concealed Thermostatic Built-in Part CONCEALED\_ZA01V300

451 451 63.4 63.4 63.4 63.4 120 120

> 26-41 60-75

MODEL ZA01V300

3 Function Concealed Thermostatic Built-in Part

#### **CHARACTERISTICS**

Concealed

Cartridge Spare Parts 23.51A.HF

**HF Thermostatic Valve** 

G3/4

63/4