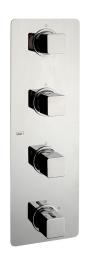

# Cover Part for 3 Function Concealed Thermo Valve WELLNESS\_CU01V300

## MODEL CU01V300

Cover Part for 3 Function Concealed Thermo Valve, for item ZA01V300

#### **CHARACTERISTICS**

Installation Concealed Required concealed parts ZA01V300