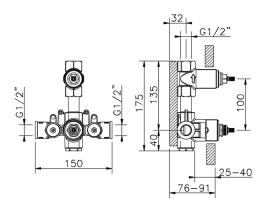

## MODEL WA009300

Exposed part for con.thermo.shower mixer 1-outlet,stop valve,without concealed part,for items ZA009301

#### **CHARACTERISTICS**

Installation Concealed Required concealed parts ZA009301