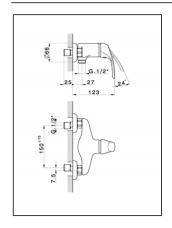

## Single lever shower mixer FLASH\_FL000440

MODEL FL000440

Single lever shower mixer, without shower set, 1/2" M flexible connection

#### **AVAILABLE FINISHINGS**

21 Chrome

#### **CHARACTERISTICS**

Cartridge Spare Parts

ZZ94034000

35 mm Cartridge