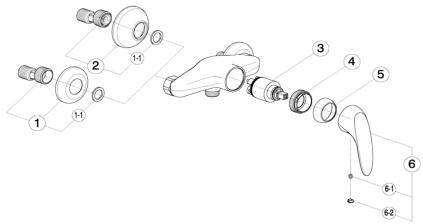

## FL 00044

| NR. | DESCRIZIONE DESCRIPTION BESCREIBUNG DESCRIPTION                                                                                           | N.CODICE<br>CODE NO.<br>WERSKNR.<br>NR.CODE | NR.                                          | DESCRIZIONE<br>DESCRIPTION<br>BESCREIBUNG<br>DESCRIPTION                       | N.CODICE<br>CODE NO.<br>WERSKNR.<br>NR.CODE | NR. | DESCRIZIONE<br>DESCRIPTION<br>BESCREIBUNG<br>DESCRIPTION | N.CODICE<br>CODE NO.<br>WERSKNR.<br>NR.CODE |
|-----|-------------------------------------------------------------------------------------------------------------------------------------------|---------------------------------------------|----------------------------------------------|--------------------------------------------------------------------------------|---------------------------------------------|-----|----------------------------------------------------------|---------------------------------------------|
| 1   | Eccentrico con rosone Excentric connection with escutcheon S - Anschluss m.Rosette Excentrique + rosace                                   | ZZ927300                                    | Leva mo<br>Lever "F<br>Hebel "F<br>Levier "F | L"                                                                             | ZZ940780                                    |     |                                                          |                                             |
| 1-1 | Guarnizione NBR 90 SH. 24x16x2,7<br>Gasket NBR 90 SH. 24x16x2,7<br>Dichtung NBR 90 SH. 24x14x2,7<br>Joint NBR 90 SH. 24x14x2,7            | ZZ926890                                    | 6-1 Screw-s<br>Madens                        | unta coppa inox M5x6<br>tainless steel M5x6<br>chraube M.5x6<br>iale inox M5x6 | ZZ940630                                    |     |                                                          |                                             |
| 2   | Eccentrico con rosone Excentric connection with escutcheon S - Anschluss m.Rosette Excentrique + rosace                                   | ZZ928480                                    | 6-2 Cap for                                  | appe f/Hebel                                                                   | ZZ927100                                    |     |                                                          |                                             |
| 3   | Cartuccia monocomando<br>Mixing valve<br>Kartusche<br>Cartouche mitigeurs                                                                 | ZZ940340                                    |                                              |                                                                                |                                             |     |                                                          |                                             |
| 4   | Calotta bloccaggio cartuccia Nut for mixing valve Mutter f/kartusche Ecrou pour cartouche                                                 | ZZ940660                                    |                                              |                                                                                |                                             |     |                                                          |                                             |
| 5   | Copricartuccia senza ideogrammi<br>Escutcheon catridge without ideogram<br>Abdeckkappe ohne Ideogramm<br>Couvre-cartouche sans ideogramme | ZZ940650                                    |                                              |                                                                                |                                             |     |                                                          |                                             |