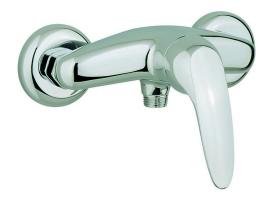

## Single lever shower mixer FLASH\_FL000440

MODEL FL000440

Single lever shower mixer, without shower set, 1/2" M flexible connection

#### **AVAILABLE FINISHINGS**

21 Chrome