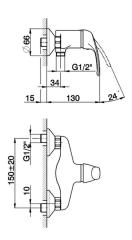

## FL 00044

| NR. | DESCRIZIONE DESCRIPTION BESCREIBUNG DESCRIPTION                                                                                           | N.CODICE<br>CODE NO.<br>WERSKNR.<br>NR.CODE | NR.                                          | DESCRIZIONE<br>DESCRIPTION<br>BESCREIBUNG<br>DESCRIPTION                       | N.CODICE<br>CODE NO.<br>WERSKNR.<br>NR.CODE | NR. | DESCRIZIONE<br>DESCRIPTION<br>BESCREIBUNG<br>DESCRIPTION | N.CODICE<br>CODE NO.<br>WERSKNR.<br>NR.CODE |
|-----|-------------------------------------------------------------------------------------------------------------------------------------------|---------------------------------------------|----------------------------------------------|--------------------------------------------------------------------------------|---------------------------------------------|-----|----------------------------------------------------------|---------------------------------------------|
| 1   | Eccentrico con rosone Excentric connection with escutcheon S - Anschluss m.Rosette Excentrique + rosace                                   | ZZ927300                                    | Leva mo<br>Lever "F<br>Hebel "F<br>Levier "F | L"                                                                             | ZZ940780                                    |     |                                                          |                                             |
| 1-1 | Guarnizione NBR 90 SH. 24x16x2,7<br>Gasket NBR 90 SH. 24x16x2,7<br>Dichtung NBR 90 SH. 24x14x2,7<br>Joint NBR 90 SH. 24x14x2,7            | ZZ926890                                    | 6-1 Screw-s<br>Madens                        | unta coppa inox M5x6<br>tainless steel M5x6<br>chraube M.5x6<br>iale inox M5x6 | ZZ940630                                    |     |                                                          |                                             |
| 2   | Eccentrico con rosone Excentric connection with escutcheon S - Anschluss m.Rosette Excentrique + rosace                                   | ZZ928480                                    | 6-2 Cap for                                  | appe f/Hebel                                                                   | ZZ927100                                    |     |                                                          |                                             |
| 3   | Cartuccia monocomando<br>Mixing valve<br>Kartusche<br>Cartouche mitigeurs                                                                 | ZZ940340                                    |                                              |                                                                                |                                             |     |                                                          |                                             |
| 4   | Calotta bloccaggio cartuccia Nut for mixing valve Mutter f/kartusche Ecrou pour cartouche                                                 | ZZ940660                                    |                                              |                                                                                |                                             |     |                                                          |                                             |
| 5   | Copricartuccia senza ideogrammi<br>Escutcheon catridge without ideogram<br>Abdeckkappe ohne Ideogramm<br>Couvre-cartouche sans ideogramme | ZZ940650                                    |                                              |                                                                                |                                             |     |                                                          |                                             |