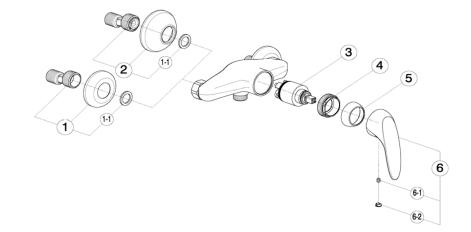

## FL 00044

| NR  | DESCRIZIONE<br>DESCRIPTION<br>BESCREIBUNG<br>DESCRIPTION                                                                                  | N.CODICE<br>CODE NO.<br>WERSKNR.<br>NR.CODE | NR. DESCRIZI<br>BESCRIP<br>DESCRIP<br>DESCRIP                                                             | TION CODE NO.<br>UNG WERSKNR. | NR. DESCRIZ<br>BESCRIP<br>DESCRIP | TION CODE NO.<br>BUNG WERSKNR. |
|-----|-------------------------------------------------------------------------------------------------------------------------------------------|---------------------------------------------|-----------------------------------------------------------------------------------------------------------|-------------------------------|-----------------------------------|--------------------------------|
| 1   | Eccentrico con rosone<br>Excentric connection with escutcheon<br>S - Anschluss m.Rosette<br>Excentrique + rosace                          | ZZ927300                                    | Leva monocomando "FL<br>6 Lever "FL"<br>Hebel "FL"<br>Levier "FL"                                         | -<br>ZZ940780                 |                                   |                                |
| 1-1 | Guarnizione NBR 90 SH. 24x16x2,7<br>Gasket NBR 90 SH. 24x16x2,7<br>Dichtung NBR 90 SH. 24x14x2,7<br>Joint NBR 90 SH. 24x14x2,7            | ZZ926890                                    | 6-1<br>Grano punta coppa inox<br>Screw-stainless steel M<br>Madenschraube M.5x6<br>Vis speciale inox M5x6 |                               |                                   |                                |
| 2   | Eccentrico con rosone<br>Excentric connection with escutcheon<br>S - Anschluss m.Rosette<br>Excentrique + rosace                          | ZZ928480                                    | Placchetta per leva<br>6-2 Cap for lever<br>Abdeckkappe f/Hebel<br>Plaquette levier                       | ZZ927100                      |                                   |                                |
| 3   | Cartuccia monocomando<br>Mixing valve<br>Kartusche<br>Cartouche mitigeurs                                                                 | ZZ940340                                    |                                                                                                           |                               |                                   |                                |
| 4   | Calotta bloccaggio cartuccia<br>Nut for mixing valve<br>Mutter f/kartusche<br>Ecrou pour cartouche                                        | ZZ940660                                    |                                                                                                           |                               |                                   |                                |
| 5   | Copricartuccia senza ideogrammi<br>Escutcheon catridge without ideogram<br>Abdeckkappe ohne Ideogramm<br>Couvre-cartouche sans ideogramme | ZZ940650                                    |                                                                                                           |                               |                                   |                                |