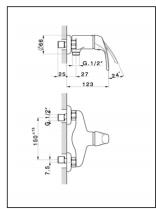

## Single lever shower mixer FLASH\_FL000440

## FL000440

https://en.cisal.it/single-lever-shower-mixer-flashfl000440