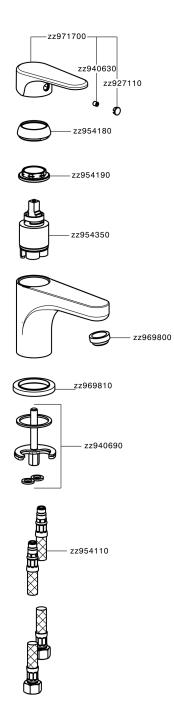

# Single lever washbasin mixer ALMA\_A3000540



MODEL **A3000540** 

Single lever washbasin mixer, without automatic pop-up waste, G.3/8" stainless steel flexible hose

ZZ95435000

### AVAILABLE FINISHINGS



### CHARACTERISTICS

Cartridge Spare Parts **35 mm Cartridge** 





#### EcoStop

EcoStop feature limits water flow to approximately 50% of maximum output with one point of resistance on setting. Push slightly past the middle stop only when full water output is required. This will save water up to 50%.





## Single lever washbasin mixer ALMA\_A3000540



A3000540

https://en.cisal.it/single-lever-washbasin-mixer-almaa3000540

2024-05-16