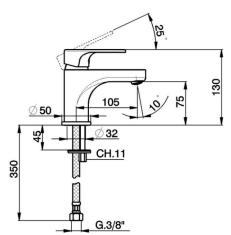

# Single lever washbasin mixer ALMA\_A3000540

MODEL **A3000540** 

Single lever washbasin mixer, without automatic pop-up waste, G.3/8" stainless steel flexible hose

ZZ95435000

### CHARACTERISTICS

Cartridge Spare Parts **35 mm Cartridge** 