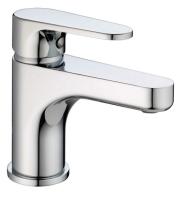

# Single lever washbasin mixer ALMA\_A3000540

MODEL **A3000540** 

Single lever washbasin mixer, without automatic pop-up waste, G.3/8" stainless steel flexible hose

ZZ95435000