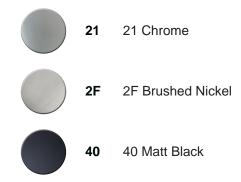

# Single lever washbasin mixer ALMA\_A3000540



MODEL **A3000540** 

Single lever washbasin mixer, without automatic pop-up waste, G.3/8" stainless steel flexible hose

ZZ95435000

### AVAILABLE FINISHINGS



### CHARACTERISTICS

Cartridge Spare Parts **35 mm Cartridge** 





#### EcoStop

EcoStop feature limits water flow to approximately 50% of maximum output with one point of resistance on setting. Push slightly past the middle stop only when full water output is required. This will save water up to 50%.





## Single lever washbasin mixer ALMA\_A3000540



A3000540

https://en.cisal.it/single-lever-washbasin-mixer-almaa3000540

2024-05-16