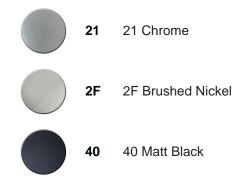

# Single lever washbasin mixer ALMA\_A3000540



MODEL **A3000540** 

Single lever washbasin mixer, without automatic pop-up waste, G.3/8" stainless steel flexible hose

ZZ95435000

### AVAILABLE FINISHINGS



### CHARACTERISTICS

Cartridge Spare Parts **35 mm Cartridge** 





#### EcoStop

EcoStop feature limits water flow to approximately 50% of maximum output with one point of resistance on setting. Push slightly past the middle stop only when full water output is required. This will save water up to 50%.





## Single lever washbasin mixer ALMA\_A3000540



A3000540

https://en.cisal.it/single-lever-washbasin-mixer-almaa3000540

2024-04-29