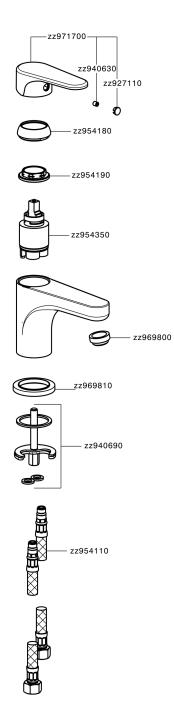

# Single lever washbasin mixer ALMA\_A3000540



MODEL **A3000540** 

Single lever washbasin mixer, without automatic pop-up waste, G.3/8" stainless steel flexible hose

ZZ95435000

### AVAILABLE FINISHINGS



### CHARACTERISTICS

Cartridge Spare Parts **35 mm Cartridge** 





#### EcoStop

EcoStop feature limits water flow to approximately 50% of maximum output with one point of resistance on setting. Push slightly past the middle stop only when full water output is required. This will save water up to 50%.





## Single lever washbasin mixer ALMA\_A3000540



A3000540

https://en.cisal.it/single-lever-washbasin-mixer-almaa3000540

2024-04-29