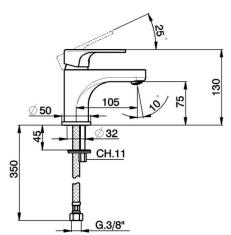

# Single lever washbasin mixer ALMA\_A3000540



MODEL **A3000540** 

Single lever washbasin mixer, without automatic pop-up waste, G.3/8" stainless steel flexible hose

ZZ95435000

### AVAILABLE FINISHINGS



### CHARACTERISTICS

Cartridge Spare Parts **35 mm Cartridge** 





#### EcoStop

EcoStop feature limits water flow to approximately 50% of maximum output with one point of resistance on setting. Push slightly past the middle stop only when full water output is required. This will save water up to 50%.





## Single lever washbasin mixer ALMA\_A3000540



A3000540

https://en.cisal.it/single-lever-washbasin-mixer-almaa3000540

2024-04-29