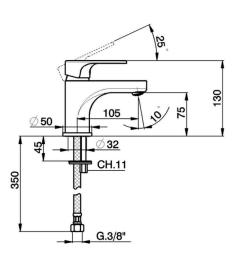

## MODEL **A3000540**

Single lever washbasin mixer, without automatic pop-up waste, G.3/8" stainless steel flexible hose

#### **CHARACTERISTICS**

Cartridge Spare Parts

ZZ95435000

35 mm Cartridge