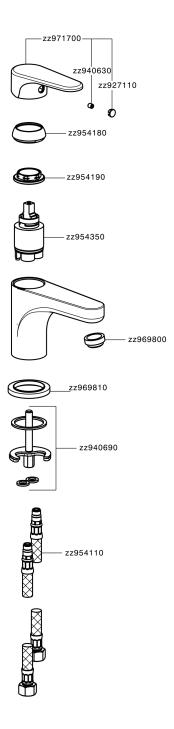

# Single lever washbasin mixer ALMA\_A3000540

## MODEL **A3000540**

Single lever washbasin mixer, without automatic pop-up waste, G.3/8" stainless steel flexible hose

#### **CHARACTERISTICS**

Cartridge Spare Parts

ZZ95435000

35 mm Cartridge

## Single lever washbasin mixer ALMA\_A3000540

A3000540

https://en.cisal.it/single-lever-washbasin-mixer-almaa3000540