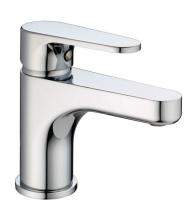

# Single lever washbasin mixer ALMA\_A3000540

## MODEL **A3000540**

Single lever washbasin mixer, without automatic pop-up waste, G.3/8" stainless steel flexible hose

## Single lever washbasin mixer ALMA\_A3000540

A3000540

https://en.cisal.it/single-lever-washbasin-mixer-almaa3000540