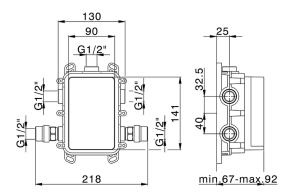

# **Exposed part for Thermostatic One Box Valve ONE BOX\_VI0BT030**

MODEL VIOBTO30

Exposed part for Thermostatic One Box Valve,wth 1-2-3 outlet deviastop,Minimum depth of installation: 67 mm,without concealed part,for items ZA00B030-ZA00B031

#### **CHARACTERISTICS**

Cartridge Spare Parts

24.04A.PP

8x20 Plus P Thermostatic Valve

Installation

Concealed

Required concealed parts

ZA00B031