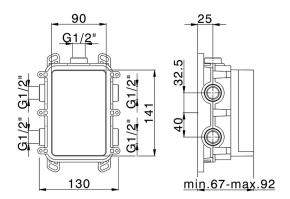

# **Exposed part for Thermostatic One Box Valve ONE BOX\_VI0BT030**

MODEL VIOBTO30

Exposed part for Thermostatic One Box Valve,wth 1-2-3 outlet deviastop,Minimum depth of installation: 67 mm,without concealed part,for items ZA00B030-ZA00B031

## **Exposed part for Thermostatic One Box Valve ONE BOX\_VI0BT030**

**VI0BT030** 

https://en.cisal.it/exposed-part-for-thermostatic-one-box-valve-one-box-vi0bt030