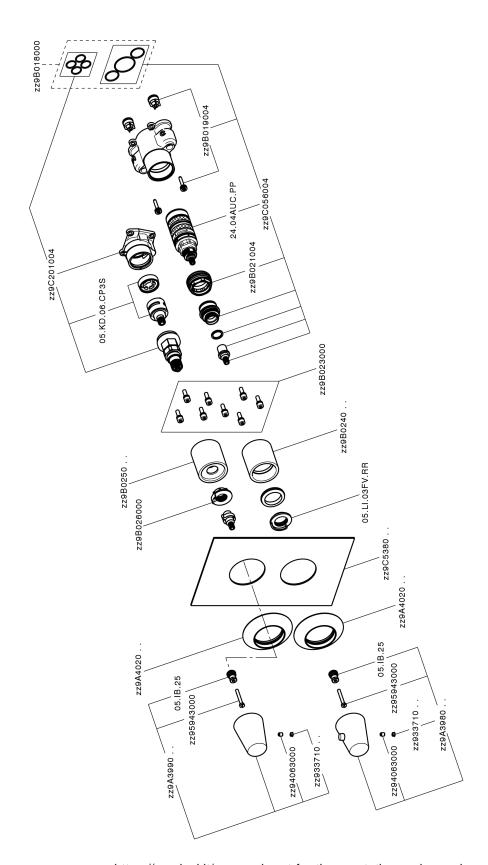

## One Box Universal Concealed Part ONE BOX\_ZA00B031

MODEL ZA00B031

One Box Universal Concealed Part, for 1,2 or 3 outlet thermostatic or single lever, without trim kit, with noise reducers, with sealing gasket

## One Box Universal Concealed Part ONE BOX\_ZA00B030

MODEL ZA00B030

One Box Universal Concealed Part, for 1,2 or 3 outlet thermostatic or single lever, without trim kit, without noise reducers, with sealing gasket