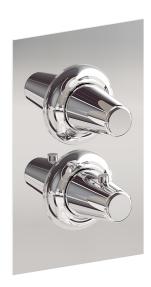

# **Exposed part for Thermostatic One Box Valve ONE BOX\_VI0BT030**

MODEL VIOBTO30

Exposed part for Thermostatic One Box Valve,wth 1-2-3 outlet deviastop,Minimum depth of installation: 67 mm,without concealed part,for items ZA00B030-ZA00B031

## **Exposed part for Thermostatic One Box Valve ONE BOX\_VI0BT030**

**VI0BT030** 

https://en.cisal.it/exposed-part-for-thermostatic-one-box-valve-one-box-vi0bt030

#### **DeviaStop**

The Cisal Devia Stop technology allows to adjust the water flow and to direct it to the selected output point (overhead soaker, hand shower, etc).

### **Thermostatic**

The Cisal thermostatic is your personal water manager, helping you to handle, control and save water and energy.