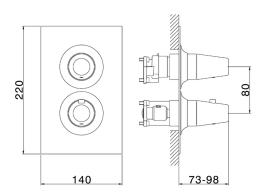

# **Exposed part for Thermostatic One Box Valve ONE BOX\_VI0BT030**

MODEL VIOBTO30

Exposed part for Thermostatic One Box Valve,wth 1-2-3 outlet deviastop,Minimum depth of installation: 67 mm,without concealed part,for items ZA00B030-ZA00B031

## **Exposed part for Thermostatic One Box Valve ONE BOX\_VI0BT030**

**VI0BT030** 

https://en.cisal.it/exposed-part-for-thermostatic-one-box-valve-one-box-vi0bt030