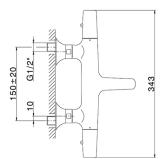

# Thermostatic bath mixer VITA\_VIT21010

MODEL VIT21010

Thermostatic bath mixer, without shower set, 1/2" M flexible connection

ZZ96551000