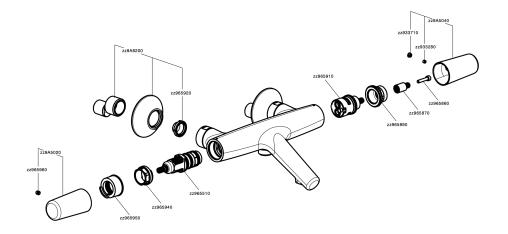

## AVAILABLE FINISHINGS

**CHARACTERISTICS** 

**Cartridge Spare Parts** 

**TMX 25 Thermostatic Valve** 