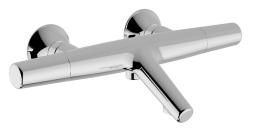

# Thermostatic bath mixer VITA\_VIT21010

MODEL VIT21010

Thermostatic bath mixer, without shower set, 1/2" M flexible connection

ZZ96551000