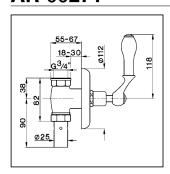

## **AR 00271**

- Rubinetto passo rapido incasso per W.C.
   Concealed rapid flow valve
   WC-Spülventil
   Robinet pour W.C. à encastrer

| bar | PORTATA * FLOW RATE DURCHFLUSS DÉBIT I/min. |  |
|-----|---------------------------------------------|--|
| 0.1 | 14                                          |  |
| 0.2 | 20                                          |  |
| 0.3 | 25.5                                        |  |
| 0.4 | 29                                          |  |
| 0.5 | 32.5                                        |  |
| 1   | 48                                          |  |