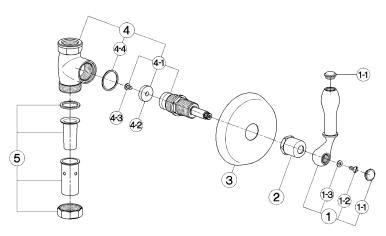

\* senza resistenza silenziosa (uscita libera) without hydraulic resistance ohne Widerstand sans résistance hydraulique

| NR.            | DESCRIZIONE<br>DESCRIPTION<br>BESCHREIBUNG<br>DÉSCRIPTION                                                      | N. CODICE<br>CODE NO.<br>WERKSNR.<br>NR. CODE |
|----------------|----------------------------------------------------------------------------------------------------------------|-----------------------------------------------|
| 1 Heb          | niglia per passo rapido "AR"<br>udle rapid flow "AR"<br>iel-Schnelldurchlauf "AR"<br>isillon robinet W.C. "AR" | ZZ 90306 0                                    |
| 1-1 Cap<br>Abd | cchetta a vite maniglia "AR"<br>of for handle "AR"<br>leckkappe "AR" Griff<br>quette cache - vis crois. "AR"   | ZZ 92617 0                                    |
| <b>1-2</b> Sch | M.4,5x10 tb. tc. zigrinata<br>ew M.4,5x10<br>raube M.4,5x10<br>M.4,5x10                                        | ZZ 92609 0                                    |
| 1-3 Rin        | della ottone 10x4,5x0,8<br>g in brass 10x4,5x0,8<br>erlegscheibe 10x4,5x0,8<br>nt laiton 10x4,5x0,8            | ZZ 92663 0                                    |
| 2 Esc<br>Abd   | puccio coprivitone per passo rapido<br>utcheon rapid flow valve<br>leckkappe f/WC-Ventil<br>ace couvre-tête WC | ZZ 92631 0                                    |
| 3 Esc<br>Ros   | one per passo rapido<br>utcheon rapid flow valve<br>ette 1/WC-Ventil<br>ace - robinet WC "AR"                  | ZZ 92630 0                                    |
| ΔR 19          |                                                                                                                |                                               |

| NR. | DESCRIZIONE<br>DESCRIPTION<br>BESCHREIBUNG<br>DÉSCRIPTION                                                                  | N. CODICE<br>CODE NO.<br>WERKSNR.<br>NR. CODE |
|-----|----------------------------------------------------------------------------------------------------------------------------|-----------------------------------------------|
| 4   | Rubinetto passo rapido incasso 3/4"<br>Concealed rapid flow 3/4"<br>WC - Ventil 3/4"<br>Robinet W.C. 3/4"                  | ZZ 92762 0                                    |
| 4   | Rubinetto passo rapido incasso 1"<br>Concealed rapid flow 1"<br>WC - Ventil 1"<br>Robinet W.C. 1"                          | ZZ 92765 0                                    |
| 4-1 | Vitone per passo rapido incasso<br><i>Rapid flow headvalve</i><br>Oberteil UP-W.C. Ventil<br><i>Tête robinet W.C.</i>      | ZZ 92782 0                                    |
| 4-2 | Guarnizione NBR 90 SH. 24x6,5x5<br>Gasket NBR 90 SH. 24x6,5x5<br>Dichtung NBR 90 SH. 24x6,5x5<br>Joint NBR 90 SH. 24x6,5x5 | ZZ 92709 0                                    |
| 4-3 | Vite W 3/16x7,5 tb.<br>Screw W.3/16x7,5<br>Schraube W3/16*x7,5<br>Vis W.3/16*x7,5                                          | ZZ 92621 0                                    |
| 4-4 | Guarnizione alluminio 32x28,2x1<br>Gasket aluminium 32x28,2x1<br>Dichtung 32x28,2x1<br>Joint aluminium 32x28,2x1           | ZZ 92646 0                                    |
|     |                                                                                                                            |                                               |

| NR. | DESCRIZIONE<br>DESCRIPTION<br>BESCHREIBUNG<br>DÉSCRIPTION                                                                                          | N. CODICE<br>CODE NO.<br>WERKSNR.<br>NR. CODE |
|-----|----------------------------------------------------------------------------------------------------------------------------------------------------|-----------------------------------------------|
| 5   | Codulo completo per passo rapido 3/4"<br>Connection for rapid flow 3/4"<br>Verbindungsstueck pass. zu WC-Ventil 3/4"<br>Ecrou pour robinet WC 3/4" | ZZ 92763 0                                    |
| 5   | Codulo completo per passo rapido 1" incasso<br>Connection for rapid flow 1"<br>Verbindungsstueck pass. zu WC-Ventil 1"<br>Ecrou pour robinet WC 1" | ZZ 92764 0                                    |
|     |                                                                                                                                                    |                                               |
|     |                                                                                                                                                    |                                               |
|     |                                                                                                                                                    |                                               |
|     |                                                                                                                                                    |                                               |