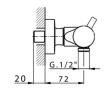

# MODEL LNT01010

Thermostatic shower mixer, without shower set, 1/2" M flexible connection

### **CHARACTERISTICS**

Cartridge Spare Parts 24.04A.PP

8x20 Plus P Thermostatic Valve