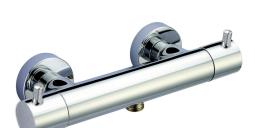

# MODEL LNT01010

Thermostatic shower mixer, without shower set, 1/2" M flexible connection