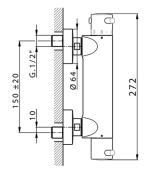

# MODEL LNT01010

Thermostatic shower mixer, without shower set, 1/2" M flexible connection

### **CHARACTERISTICS**

Cartridge Spare Parts 24.04A.PP

8x20 Plus P Thermostatic Valve