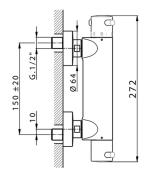

#### LNT01010

Thermostatic shower mixer, without shower set, 1/2" M flexible connection