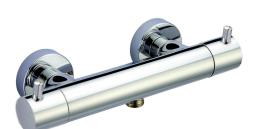

# Thermostatic shower mixer NUOVA LESS\_LNT01010

**MODEL** 

#### LNT01010

Thermostatic shower mixer, without shower set, 1/2" M flexible connection