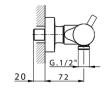

#### LNT01010

Thermostatic shower mixer, without shower set, 1/2" M flexible connection