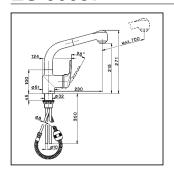

## **EU** 00057

- Monocomando lavello
- Single lever sink mixerEinhand-Spültischbatterie
- Mitigeur évier

| bar | AIRSPRAY FLOW RATE DURCHFLUSS LUFTSTRAHL DÉBIT JET MOUSSANT Vmin. | PORTATA GETTO A PROGGIA<br>RAINSPRAY FLOW RATE<br>DURCHFLUSS REGENSTRAHL<br>DÉBIT JET PLUIE<br>Vmin. |
|-----|-------------------------------------------------------------------|------------------------------------------------------------------------------------------------------|
| 0.5 | 4.5                                                               | 4                                                                                                    |
| 1   | 6.5                                                               | 6                                                                                                    |
| 2   | 10                                                                | 9                                                                                                    |
| 3   | 12                                                                | 11                                                                                                   |
| 4   | 14                                                                | 13.5                                                                                                 |
| 5   | 16                                                                | 15                                                                                                   |