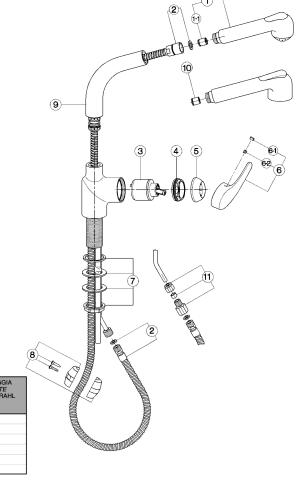

| DESCRIZIONE DESCRIPTION BESCHIEFITON BESCHIEFITON DESCRIPTION Doctal estraibile per monocomando Handspray Herauszlehbare Brause Douchatle ext. militigeur | N. CODICE<br>CODE NO.<br>WERKSNR.<br>NR. CODE                                                                                                                                                                                                                                                                                                                                                                                                                                                                                                                                                |
|-----------------------------------------------------------------------------------------------------------------------------------------------------------|----------------------------------------------------------------------------------------------------------------------------------------------------------------------------------------------------------------------------------------------------------------------------------------------------------------------------------------------------------------------------------------------------------------------------------------------------------------------------------------------------------------------------------------------------------------------------------------------|
| Handspray<br>Herausziehbare Brause                                                                                                                        | ZZ 92969 0                                                                                                                                                                                                                                                                                                                                                                                                                                                                                                                                                                                   |
| Doublione extrininged?                                                                                                                                    |                                                                                                                                                                                                                                                                                                                                                                                                                                                                                                                                                                                              |
| Valvola anti-ritorno Ø14 per doccia<br>Back-flow valve Ø14<br>Durchflussverhinderer Ø14<br>Clapet anti-retour Ø14                                         | ZZ 92957 0                                                                                                                                                                                                                                                                                                                                                                                                                                                                                                                                                                                   |
| Flessibile 150 cm Ø14 1/2"cn x M.15x1<br>Flex 150 cm Ø14 1/2"CN x M.15x1<br>Brauseschlauch 150 cm Ø14 1/2" x M.15x1<br>Flex 150 cm Ø14 1/2"cn x M.15x1    | <b>ZZ</b> 92774 0                                                                                                                                                                                                                                                                                                                                                                                                                                                                                                                                                                            |
| Cartuccia monocomando piccola<br>Mixing valve - small size<br>Kartusche<br>Cartouche mitigeurs                                                            | ZZ 92909 0                                                                                                                                                                                                                                                                                                                                                                                                                                                                                                                                                                                   |
| Calotta bloccaggio cartuccia piccola<br>Nut for mixing valve-small<br>Mutter t/Kartusche<br>Ecrou pour cartouche                                          | ZZ 92603 0                                                                                                                                                                                                                                                                                                                                                                                                                                                                                                                                                                                   |
| Copricartuccia con ideogrammi<br>Escutcheon cartridge with ideogram<br>Abdeckkappe mit Ideogramm<br>Couvre-cartouche avec ideogramme                      | ZZ 92716 0                                                                                                                                                                                                                                                                                                                                                                                                                                                                                                                                                                                   |
|                                                                                                                                                           | Durchtussverhindsere Ø14 Clapet anti-retour Ø14 Flessibile 150 cm Ø14 1/2°cn x M.15x1 Flex 150 cm Ø14 1/2°cn x M.15x1 Cartuccia monocomando piccola Mixing valve - small size Kartusche Cartouche mitigeurs Calotta bioccaggio cartuccia piccola Nut for mixing valve-small Mutter Krartusche Ecrou pour cartouche Copricartuccia con ideogrammi Escutcheon cartificia vin ideogram Escutcheon cartificia vin ideogram Escutcheon cartificia vin ideogram Escutcheon cartificia vin ideogram |

| DESCRIZIONE DESCRIPTION BESCHREIBUNG DÉSCRIPTION                                                                                                 | N. CODICE<br>CODE NO.<br>WERKSNR.<br>NR. CODE                                                                                                                                                                                                                                                                                                                                                                                                                                                                                                                                                                               |
|--------------------------------------------------------------------------------------------------------------------------------------------------|-----------------------------------------------------------------------------------------------------------------------------------------------------------------------------------------------------------------------------------------------------------------------------------------------------------------------------------------------------------------------------------------------------------------------------------------------------------------------------------------------------------------------------------------------------------------------------------------------------------------------------|
| Leva monocomando "EU"<br>Lever "EU"<br>Hebel "EU"<br>Levier "EU"                                                                                 | ZZ 92857 0                                                                                                                                                                                                                                                                                                                                                                                                                                                                                                                                                                                                                  |
| Placchetta per leva<br>Cap for lever<br>Abdeckkappe t/Hebel<br>Plaquette levier                                                                  | ZZ 92710 0                                                                                                                                                                                                                                                                                                                                                                                                                                                                                                                                                                                                                  |
| Grano punta piana inox M.6x6<br>Screw-stainless steel M.6x6<br>Madenschraube M.6x6<br>Vis speciale inox M.6x6                                    | ZZ 92645 0                                                                                                                                                                                                                                                                                                                                                                                                                                                                                                                                                                                                                  |
| Set installazione monoc.doccia estraibile<br>Installation set single lever<br>Befestigungsset<br>Set installation                                | ZZ 92879 0                                                                                                                                                                                                                                                                                                                                                                                                                                                                                                                                                                                                                  |
| Peso piombo completo<br>Lead weight<br>Bleigewicht kpl<br>Poids en plomb                                                                         | ZZ 92775 0                                                                                                                                                                                                                                                                                                                                                                                                                                                                                                                                                                                                                  |
| Canna lavello doccia estraibile<br>Spout basin mixer with extractable shows<br>Auslauf-Rohr-Herausziehbare HB<br>Bec évier douchette extractible | gr ZZ 92832 0                                                                                                                                                                                                                                                                                                                                                                                                                                                                                                                                                                                                               |
|                                                                                                                                                  | DESCRIPTION BESCHPEIDUN DÉSCRIPTION Lever EU' Hebel 'EU' Lever 'EU' Hebel 'EU' Placchetia per leva Cap for lever Abdecktappe VHebel Plaquette leviar Grano punta piana inox M.6x6 Sorew-stainless steel M.6x6 Madenschraube M.6x6 Best installation set single lever Bestelitjungsset Set installation per single lever Bestelitjungsset Set installation Peso piombo completo Leada weight Bielgewicht kig Peolós en plomb Canna lavello doccia estraibile Spout basin mixer with extractable show |

| NR.             | DESCRIZIONE<br>DESCRIPTION<br>BESCHREIBUNG<br>DÉSCRIPTION                                                       | N. CODICE<br>CODE NO.<br>WERKSNR.<br>NR. CODE |
|-----------------|-----------------------------------------------------------------------------------------------------------------|-----------------------------------------------|
| 10 Back-flow vi | erhinderer Ø15                                                                                                  | ZZ 92956 0                                    |
| 11 Nipples Ø8 x | x M.15x1 (fino al 1995)<br>x <i>M.15x1 (until 1995)</i><br>M.15x1 (bis 1995)<br>x <i>M.15x1 (jusqu'au 1995)</i> | ZZ 92062 0                                    |
|                 |                                                                                                                 |                                               |
|                 |                                                                                                                 |                                               |
|                 |                                                                                                                 |                                               |
|                 |                                                                                                                 |                                               |