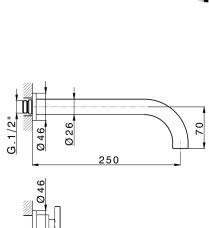

# Exposed part for concealed washbasin mixer GRACE\_MN013511

#### MODEL **MN013511**

Exposed part for concealed washbasin mixer, without concealed part, for item ZA033511

### **CHARACTERISTICS**

Installation Concealed Required concealed parts ZA033511