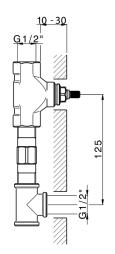

### **CHARACTERISTICS**

Installation Concealed Required concealed parts ZA033511

## Concealed washbasin mixer CONCEALED\_ZA033511

**MODEL** 

ZA033511

Concealed washbasin mixer,right headvalve - left headvalve

**AVAILABLE FINISHINGS** 

**04** 04 Without finishing

**CHARACTERISTICS** 

Concealed 1