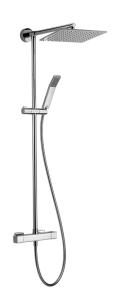

### MODEL CUC78085

Thermostatic shower column, 2-functions,2 outlet deviastop,sliding handshower holder,42x18 mm ABS Quad one spray handshower,300x300 mm Brass square showerhead 8 mm thick,150 cm smooth SILVERFLEX Flexible Hose