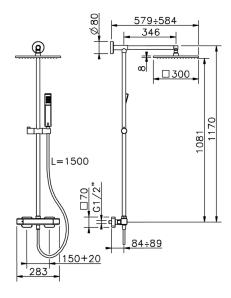

### MODEL CUC78085

Thermostatic shower column, 2-functions,2 outlet deviastop,sliding handshower holder,42x18 mm ABS Quad one spray handshower,300x300 mm Brass square showerhead 8 mm thick,150 cm smooth SILVERFLEX Flexible Hose