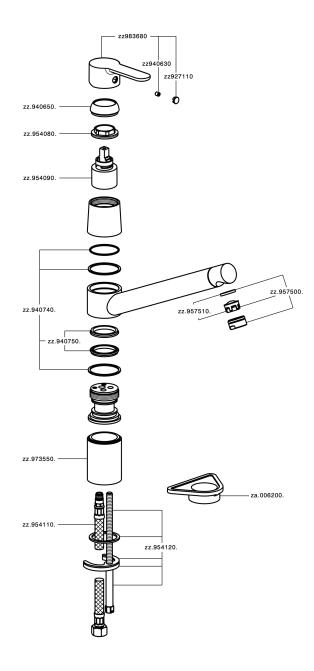

# Single lever sink mixer KITCHEN\_C2002580



MODEL **C2002580** 

Single lever sink mixer, swivel spout, G.3/8" stainless steel flexible hoses

## **AVAILABLE FINISHINGS**



21 Chrome

### **CHARACTERISTICS**

Cartridge Spare Parts

ZZ95409000

35 mm Cartridge





## **EcoStop**

EcoStop feature limits water flow to approximately 50% of maximum output with one point of resistance on setting. Push slightly past the middle stop only when full water output is required. This will save water up to 50%.





# Single lever sink mixer KITCHEN\_C2002580



C2002580

https://en.cisal.it/single-lever-sink-mixer-kitchen-c2002580