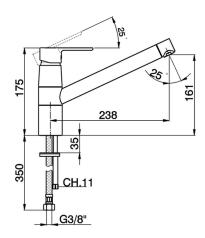

# Single lever sink mixer KITCHEN\_C2002580

MODEL **C2002580** 

Single lever sink mixer, swivel spout, G.3/8" stainless steel flexible hoses