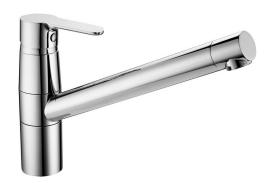

# Single lever sink mixer KITCHEN\_C2002580

MODEL **C2002580** 

Single lever sink mixer, swivel spout, G.3/8" stainless steel flexible hoses