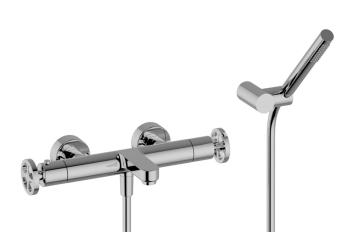

## Thermostatic bath mixer, with shower set GRACE\_MND21016

#### MODEL MND21016

Thermostatic bath mixer, with shower set,wall mounted swivel handshower bracket,22,5 mm Brass One Spray handshower,150 cm smooth SUPREME Flexible Hose