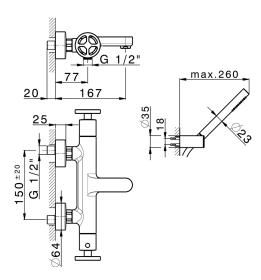

#### MODEL MND21016

Thermostatic bath mixer, with shower set,wall mounted swivel handshower bracket,22,5 mm Brass One Spray handshower,150 cm smooth SUPREME Flexible Hose