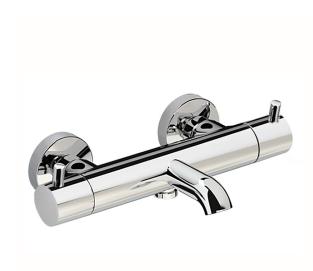

# Thermostatic bath mixer NUOVA LESS\_LNT23016

### MODEL LNT23016

Thermostatic bath mixer, without shower set, 1/2" M flexible connection