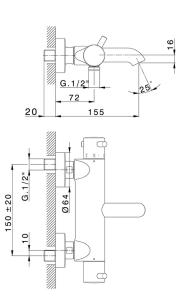

### MODEL LNT23016

Thermostatic bath mixer, without shower set, 1/2" M flexible connection

## **CHARACTERISTICS**

Cartridge Spare Parts 24.04A.PP

8x20 Plus P Thermostatic Valve