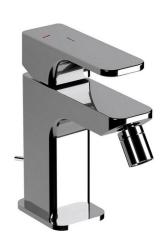

#### MODEL **CU000555**

Single lever bidet mixer EnergySave, with automatic 1"1/4 automatic pop-up waste, G.3/8" stainless steel flexible hoses