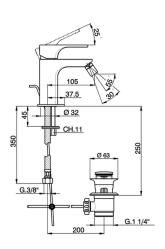

#### MODEL **CU000555**

Single lever bidet mixer EnergySave, with automatic 1"1/4 automatic pop-up waste, G.3/8" stainless steel flexible hoses

### **CHARACTERISTICS**

Cartridge Spare Parts

ZZ96691000

25 mm Cartridge