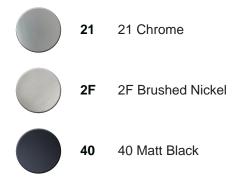

# Thermostatic bath mixer ALMA\_A3T21010



MODEL A3T21010

Thermostatic bath mixer, without shower set, 1/2" M flexible connection

### AVAILABLE FINISHINGS



## CHARACTERISTICS

Cartridge Spare Parts 22.04A.AR - ZZ97279004 Argo 2 (long filter) Thermostatic Valve





The Cisal Devia Stop technology allows to adjust the water flow and to direct it to the selected output point (overhead soaker, hand shower, etc).



SafeTouch

The Cisal SafeTouch system maintains the mixer body cool to the touch during operation.



### Thermostatic

The Cisal thermostatic is your personal water manager, helping you to handle, control and save water and energy.





## Thermostatic bath mixer ALMA\_A3T21010



A3T21010

https://en.cisal.it/thermostatic-bath-mixer-almaa3t21010