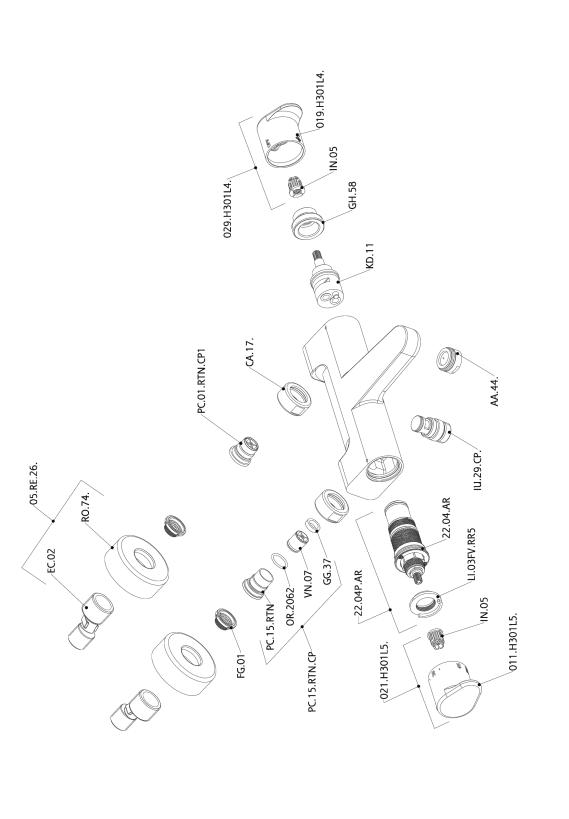

## CHARACTERISTICS

Cartridge Spare Parts 22.04A.AR - ZZ97279004 Argo 2 (long filter) Thermostatic Valve

The Cisal Devia Stop technology allows to adjust the water flow and to direct it to the selected output point (overhead soaker, hand shower, etc).