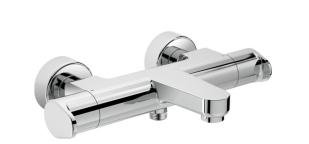

# Thermostatic bath mixer ALMA\_A3T21010

MODEL A3T21010

Thermostatic bath mixer, without shower set, 1/2" M flexible connection

## Thermostatic bath mixer ALMA\_A3T21010

A3T21010

https://en.cisal.it/thermostatic-bath-mixer-almaa3t21010