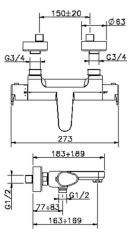

# Thermostatic bath mixer ALMA\_A3T21010

MODEL A3T21010

Thermostatic bath mixer, without shower set, 1/2" M flexible connection

## Thermostatic bath mixer ALMA\_A3T21010

A3T21010

https://en.cisal.it/thermostatic-bath-mixer-almaa3t21010