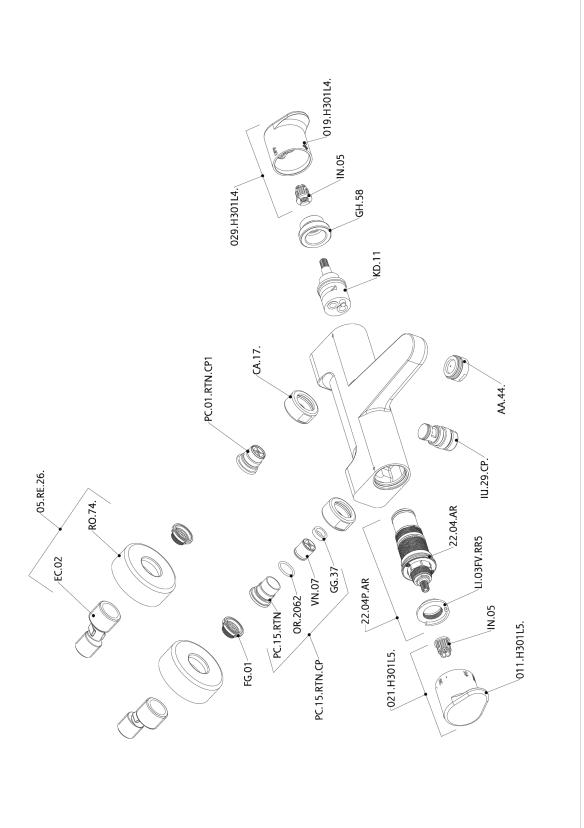

## CHARACTERISTICS

Cartridge Spare Parts 22.04A.AR - ZZ97279004 Argo 2 (long filter) Thermostatic Valve

The Cisal Devia Stop technology allows to adjust the water flow and to direct it to the selected output point (overhead soaker, hand shower, etc).