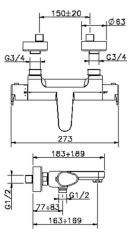

# Thermostatic bath mixer ALMA\_A3T21010

MODEL A3T21010

Thermostatic bath mixer, without shower set, 1/2" M flexible connection