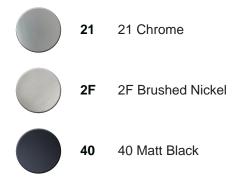

# Thermostatic bath mixer ALMA\_A3T21010



MODEL A3T21010

Thermostatic bath mixer, without shower set, 1/2" M flexible connection

### AVAILABLE FINISHINGS



## CHARACTERISTICS

Cartridge Spare Parts 22.04A.AR - ZZ97279004 Argo 2 (long filter) Thermostatic Valve





The Cisal Devia Stop technology allows to adjust the water flow and to direct it to the selected output point (overhead soaker, hand shower, etc).



SafeTouch

The Cisal SafeTouch system maintains the mixer body cool to the touch during operation.



### Thermostatic

The Cisal thermostatic is your personal water manager, helping you to handle, control and save water and energy.





## Thermostatic bath mixer ALMA\_A3T21010



https://en.cisal.it/thermostatic-bath-mixer-almaa3t21010