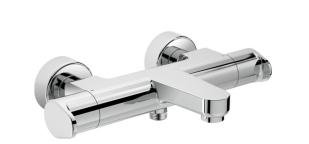

# Thermostatic bath mixer ALMA\_A3T21010

MODEL A3T21010

Thermostatic bath mixer, without shower set, 1/2" M flexible connection

## Thermostatic bath mixer ALMA\_A3T21010

https://en.cisal.it/thermostatic-bath-mixer-almaa3t21010