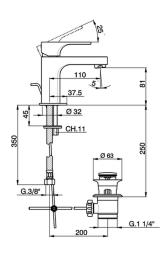

#### MODEL **CU000515**

Single lever basin mixer EnergySave, with automatic 1"1/4 automatic pop-up waste, G.3/8" stainless steel flexible hoses

#### **CHARACTERISTICS**

Cartridge Spare Parts

ZZ96691000

25 mm Cartridge