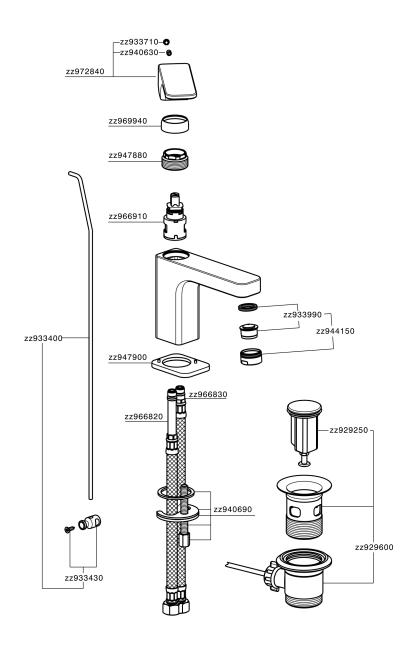

#### MODEL **CU000515**

Single lever basin mixer EnergySave, with automatic 1"1/4 automatic pop-up waste, G.3/8" stainless steel flexible hoses

#### **CHARACTERISTICS**

Cartridge Spare Parts

ZZ96691000

25 mm Cartridge