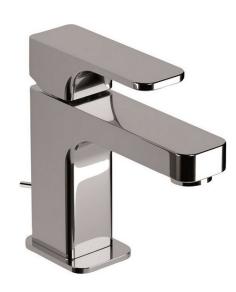

# Single lever basin mixer EnergySave CUBIC\_CU000515

#### MODEL **CU000515**

Single lever basin mixer EnergySave, with automatic 1"1/4 automatic pop-up waste, G.3/8" stainless steel flexible hoses