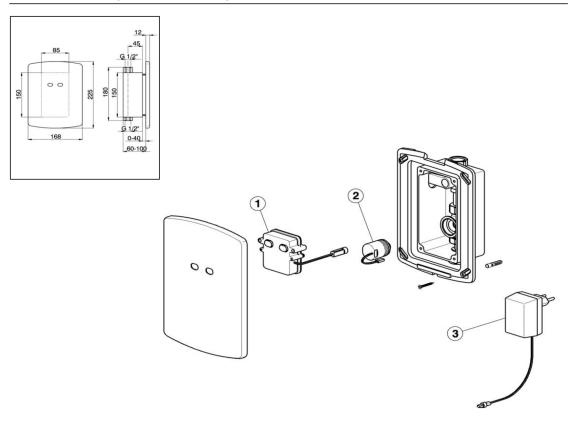

## TN 00271 0 (TN 00271 1)

| NR | DESCRIZIONE DESCRIPTION DESCRIPTION BESCREIBUNG DESCRIPCION . Parte elettronica orinatoio inc.a batteria . Electr. pour urinoir encast. alim.par pile . Electronic set for concealed battery urinal set . Parte electrónica urinario por empotrar cibate . Elektronik (IV)-Urinalarmatur Batteriebetrie | N.CODICE<br>NR.CODE<br>CODE NO.<br>WERSKNR.<br>N.CÓDIGO<br>ZZ950450 | NR | DESCRIZIONE DESCRIPTION DESCRIPTION BESCREIBUNG DESCRIPCIÓN | N.CODICE<br>NR.CODE<br>CODE NO.<br>WERSKNR.<br>N.CÓDIGO | NR | DESCRIZIONE DESCRIPTION DESCRIPTION BESCREIBUNG DESCRIPCIÓN | N.CODICE<br>NR.CODE<br>CODE NO.<br>WERSKNR.<br>N.CÓDIGO |
|----|---------------------------------------------------------------------------------------------------------------------------------------------------------------------------------------------------------------------------------------------------------------------------------------------------------|---------------------------------------------------------------------|----|-------------------------------------------------------------|---------------------------------------------------------|----|-------------------------------------------------------------|---------------------------------------------------------|
| 1  | Parte elettronica orinatoio inc.a rete Elect.pour urinoir encastalim.pour branchem Electronic set for concealed net urinal set Parte electrónica urinario por empotrar de rec Elektronik fl/UP-Urinalarmatur - Netzbetrieb                                                                              | ZZ950460                                                            |    |                                                             |                                                         |    |                                                             |                                                         |
| 2  | Elettrovalvola per lavabo     Electronvanne pour lavabo     Electronic valve for basin     Electroválvula para lavabo     Elektroválvula Varválválvála para lavabo     Elektroventil fűr Waschtischbatterie                                                                                             | ZZ950360                                                            |    |                                                             |                                                         |    |                                                             |                                                         |
| 3  | . Transformatore per orinatoio incasso . Transformateur pour urinoir encastrer . Transformer for concealed net urinal set . Transformador para urinario por empotrar . Steckernetzteil f/UP-Urinalarmatur                                                                                               | ZZ950470                                                            |    |                                                             |                                                         |    |                                                             |                                                         |
|    |                                                                                                                                                                                                                                                                                                         |                                                                     |    |                                                             |                                                         |    |                                                             |                                                         |
|    |                                                                                                                                                                                                                                                                                                         |                                                                     |    |                                                             |                                                         |    |                                                             |                                                         |