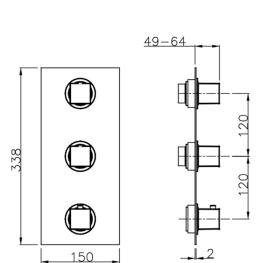

# 2 Function Concealed Thermostatic Valve CONCEALED\_ZA01V200

MODEL ZA01V200

2 Function Concealed Thermostatic Valve

### **CHARACTERISTICS**

Concealed

Cartridge Spare Parts 23.51A.HF

**HF Thermostatic Valve** 