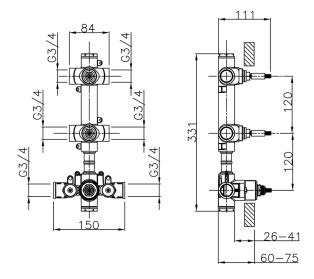

# 2 Function Concealed Thermostatic Valve CONCEALED\_ZA01V200

MODEL ZA01V200

2 Function Concealed Thermostatic Valve

### **CHARACTERISTICS**

Concealed

Cartridge Spare Parts 23.51A.HF

**HF Thermostatic Valve** 