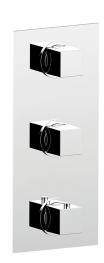

# **Cover Part for 2 Function Concealed Thermo Valve WELLNESS\_WE01V200**

MODEL WE01V200

Cover Part for 2 Function Concealed Thermo Valve, for item ZA01V200

### **CHARACTERISTICS**

Installation Concealed Required concealed parts ZA01V200