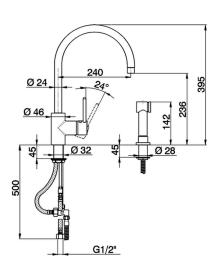

## LL 00457

| NR. | DESCRIZIONE<br>DESCRIPTION<br>BESCREIBUNG<br>DESCRIPTION                                                                                              | N.CODICE<br>CODE NO.<br>WERSKNR.<br>NR.CODE | NR. | DESCRIZIONE<br>DESCRIPTION<br>BESCREIBUNG<br>DESCRIPTION                                                                           | N.CODICE<br>CODE NO.<br>WERSKNR.<br>NR.CODE | NR. | DESCRIZIONE DESCRIPTION BESCREIBUNG DESCRIPTION                                                                                              | N.CODICE<br>CODE NO.<br>WERSKNR.<br>NR.CODE |
|-----|-------------------------------------------------------------------------------------------------------------------------------------------------------|---------------------------------------------|-----|------------------------------------------------------------------------------------------------------------------------------------|---------------------------------------------|-----|----------------------------------------------------------------------------------------------------------------------------------------------|---------------------------------------------|
| 1   | Leva monocomando "LL" Lever "LL" Hebel "LL" Levier "LL"                                                                                               | ZZ944020                                    | 5-3 | Anello per canna<br>Ring for spout<br>Ring fuer Auslauf<br>Bague pour bec                                                          | ZZ941020                                    | 11  | Racc.valv.monoc.lavel. Valve's connection for single lever sink mix Anschluss Ventil f.Spültischbatterie Raccord clapet mitigeur évier       | ZZ943660                                    |
| 1-1 | Grano punta piana inox M.6x6<br>Screw-stainless steel M.6x6<br>Madenschraube M.6x6<br>Vis speciale inox M.6x6                                         | ZZ926450                                    | 5-4 | Rondella antifrizione Dichtung fuer Huelse Washer for covering tube Joint pour bague couverture                                    | ZZ941030                                    | 12  | Flessibile 150cm Ø14 1/2"cn x M15x1<br>Flex 150 cm Ø14 1/2"CN x M15x1<br>Brauseschlauch 150 cm Ø14 x M15x1<br>Flex 150 cm Ø14 1/2"cn x M15x1 | ZZ927740                                    |
| 1-2 | Placchetta per leva neutra Cap for lever Abdeckkappe f/Hebel Plaquette levier                                                                         | ZZ933470                                    | 5-5 | O.R. 11 NBR 75 SH.                                     | ZZ926900                                    | 13  | Flessibile M.11x1 3/8"F L.365<br>Flex M.11x1 3/8" L.365<br>Anschlussschlauch M.11x1 3/8" L.365<br>Flex M.11x1 3/8" L.365                     | ZZ928420                                    |
| 2   | Copricartuccia monocomando<br>Escutcheon cartridge<br>Abdeckkappe<br>Couvre-cartouche                                                                 | ZZ933510                                    | 6   | Vite M.6<br>Screw M.6<br>Schraube M.6<br>Vis M.6                                                                                   | ZZ941090                                    | 14  | Peso piombo completo<br>Lead weight<br>Bleigewicht kpl<br>Poids en plomb                                                                     | ZZ927750                                    |
| 3   | Calotta bloccaggio cartuccia  Nut for mixing valve  Mutter f/Kartusche  Ecrou pour cartouche                                                          | ZZ933530                                    | 7   | Placchetta per leva neutra Cap for lever Abdeckkappe f/Hebel Plaquette levier                                                      | ZZ927110                                    | 15  | Supporto doccia batteria bordo vasca "BA"<br>Deck-mounted handshower support "BA"<br>Brausehalter "BA"<br>Support douche "BA"                | ZZ934020                                    |
| 4   | Cartuccia monocomando<br>Mixing valve<br>Kartusche<br>Cartouche mitigeurs                                                                             | ZZ931960                                    | 8   | Set installazione monoc.doccia estraibile<br>Installation set single lever<br>Befestigungsset<br>Set installation                  | ZZ928860                                    | 16  | Capp.supp.doccia monoc.lavel. Escutcheon shower Abdeckkappe Rosace douche                                                                    | ZZ943700                                    |
| 5   | Canna alta Ø24 interasse 240<br>Swinging spout 240 Ø24<br>Auslauf-Rohr-U-240 Ø24<br>Bec orientable 240 Ø24                                            | ZZ944030                                    | 8-1 | Guarnizione fibra 3/8" Gasket rubber 3/8" Fiberdichtung 3/8" Joint en fibre 3/8"                                                   | ZZ926960                                    | 17  | Doccia estr.monoc.lavel.<br>Handspray<br>Herausziehbare Brause<br>Douchette extr.évier                                                       | ZZ943710                                    |
| 5-1 | Aeratore M.22x1 IA Cascade  Mousseur M.22x1 IA Cascade  Perlator M.22x1 IA Cascade  Mousseur M.22x1 IA Cascade                                        | ZZ932830                                    | 9   | Valv.2 vie monoc.lavel.  2 way valve for single lever sink mixer  2 Wege Ventil f.Spültischbatterie  Clapet 2 voies mitigeur évier | ZZ943650                                    |     |                                                                                                                                              |                                             |
| 5-2 | Cartuccia per aeratore M. 22x1 Cascade<br>Mousseur cartridge M.22x1 Cascade<br>Kart. f/Perlator M.22x1 Cascade<br>Cartouche x mousseur M.22x1 Cascade | ZZ933390                                    | 10  | Set guarn.monoc.lavel. Packings' set for single lever sink mixer Set Dichtungen f.Spültischbatterie Set joints mitigeur évier      | ZZ943640                                    |     |                                                                                                                                              |                                             |