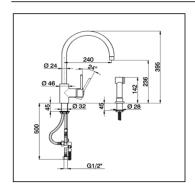

### Single lever sink mixer with pull out handspray KITCHEN\_LL004570

MODEL LL004570

Single lever sink mixer with pull out handspray, swivel spout, 150 cm Brass Flexible Hose

### Single lever sink mixer with pull out handspray KITCHEN\_LL004570