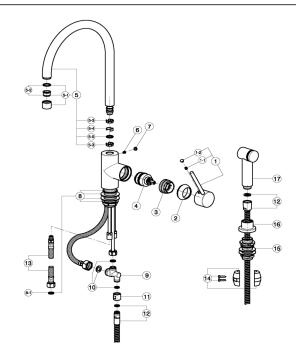

## LL 00457

| NR. | DESCRIZIONE<br>DESCRIPTION<br>BESCREIBUNG<br>DESCRIPTION                                                                                              | N.CODICE<br>CODE NO.<br>WERSKNR.<br>NR.CODE | NR. | DESCRIZIONE<br>DESCRIPTION<br>BESCREIBUNG<br>DESCRIPTION                                                                           | N.CODICE<br>CODE NO.<br>WERSKNR.<br>NR.CODE | NR. | DESCRIZIONE DESCRIPTION BESCREIBUNG DESCRIPTION                                                                                              | N.CODICE<br>CODE NO.<br>WERSKNR.<br>NR.CODE |
|-----|-------------------------------------------------------------------------------------------------------------------------------------------------------|---------------------------------------------|-----|------------------------------------------------------------------------------------------------------------------------------------|---------------------------------------------|-----|----------------------------------------------------------------------------------------------------------------------------------------------|---------------------------------------------|
| 1   | Leva monocomando "LL" Lever "LL" Hebel "LL" Levier "LL"                                                                                               | ZZ944020                                    | 5-3 | Anello per canna<br>Ring for spout<br>Ring fuer Auslauf<br>Bague pour bec                                                          | ZZ941020                                    | 11  | Racc.valv.monoc.lavel. Valve's connection for single lever sink mix Anschluss Ventil f.Spültischbatterie Raccord clapet mitigeur évier       | ZZ943660                                    |
| 1-1 | Grano punta piana inox M.6x6<br>Screw-stainless steel M.6x6<br>Madenschraube M.6x6<br>Vis speciale inox M.6x6                                         | ZZ926450                                    | 5-4 | Rondella antifrizione Dichtung fuer Huelse Washer for covering tube Joint pour bague couverture                                    | ZZ941030                                    | 12  | Flessibile 150cm Ø14 1/2"cn x M15x1<br>Flex 150 cm Ø14 1/2"CN x M15x1<br>Brauseschlauch 150 cm Ø14 x M15x1<br>Flex 150 cm Ø14 1/2"cn x M15x1 | ZZ927740                                    |
| 1-2 | Placchetta per leva neutra Cap for lever Abdeckkappe f/Hebel Plaquette levier                                                                         | ZZ933470                                    | 5-5 | O.R. 11 NBR 75 SH.                                     | ZZ926900                                    | 13  | Flessibile M.11x1 3/8"F L.365<br>Flex M.11x1 3/8" L.365<br>Anschlussschlauch M.11x1 3/8" L.365<br>Flex M.11x1 3/8" L.365                     | ZZ928420                                    |
| 2   | Copricartuccia monocomando<br>Escutcheon cartridge<br>Abdeckkappe<br>Couvre-cartouche                                                                 | ZZ933510                                    | 6   | Vite M.6<br>Screw M.6<br>Schraube M.6<br>Vis M.6                                                                                   | ZZ941090                                    | 14  | Peso piombo completo<br>Lead weight<br>Bleigewicht kpl<br>Poids en plomb                                                                     | ZZ927750                                    |
| 3   | Calotta bloccaggio cartuccia  Nut for mixing valve  Mutter f/Kartusche  Ecrou pour cartouche                                                          | ZZ933530                                    | 7   | Placchetta per leva neutra Cap for lever Abdeckkappe f/Hebel Plaquette levier                                                      | ZZ927110                                    | 15  | Supporto doccia batteria bordo vasca "BA"<br>Deck-mounted handshower support "BA"<br>Brausehalter "BA"<br>Support douche "BA"                | ZZ934020                                    |
| 4   | Cartuccia monocomando<br>Mixing valve<br>Kartusche<br>Cartouche mitigeurs                                                                             | ZZ931960                                    | 8   | Set installazione monoc.doccia estraibile<br>Installation set single lever<br>Befestigungsset<br>Set installation                  | ZZ928860                                    | 16  | Capp.supp.doccia monoc.lavel. Escutcheon shower Abdeckkappe Rosace douche                                                                    | ZZ943700                                    |
| 5   | Canna alta Ø24 interasse 240<br>Swinging spout 240 Ø24<br>Auslauf-Rohr-U-240 Ø24<br>Bec orientable 240 Ø24                                            | ZZ944030                                    | 8-1 | Guarnizione fibra 3/8" Gasket rubber 3/8" Fiberdichtung 3/8" Joint en fibre 3/8"                                                   | ZZ926960                                    | 17  | Doccia estr.monoc.lavel.<br>Handspray<br>Herausziehbare Brause<br>Douchette extr.évier                                                       | ZZ943710                                    |
| 5-1 | Aeratore M.22x1 IA Cascade  Mousseur M.22x1 IA Cascade  Perlator M.22x1 IA Cascade  Mousseur M.22x1 IA Cascade                                        | ZZ932830                                    | 9   | Valv.2 vie monoc.lavel.  2 way valve for single lever sink mixer  2 Wege Ventil f.Spültischbatterie  Clapet 2 voies mitigeur évier | ZZ943650                                    |     |                                                                                                                                              |                                             |
| 5-2 | Cartuccia per aeratore M. 22x1 Cascade<br>Mousseur cartridge M.22x1 Cascade<br>Kart. f/Perlator M.22x1 Cascade<br>Cartouche x mousseur M.22x1 Cascade | ZZ933390                                    | 10  | Set guarn.monoc.lavel. Packings' set for single lever sink mixer Set Dichtungen f.Spültischbatterie Set joints mitigeur évier      | ZZ943640                                    |     |                                                                                                                                              |                                             |