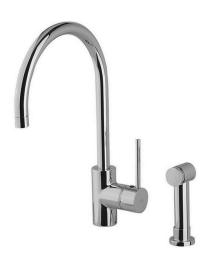

### Single lever sink mixer with pull out handspray KITCHEN\_LL004570

MODEL LL004570

Single lever sink mixer with pull out handspray, swivel spout, 150 cm Brass Flexible Hose

### Single lever sink mixer with pull out handspray KITCHEN\_LL004570