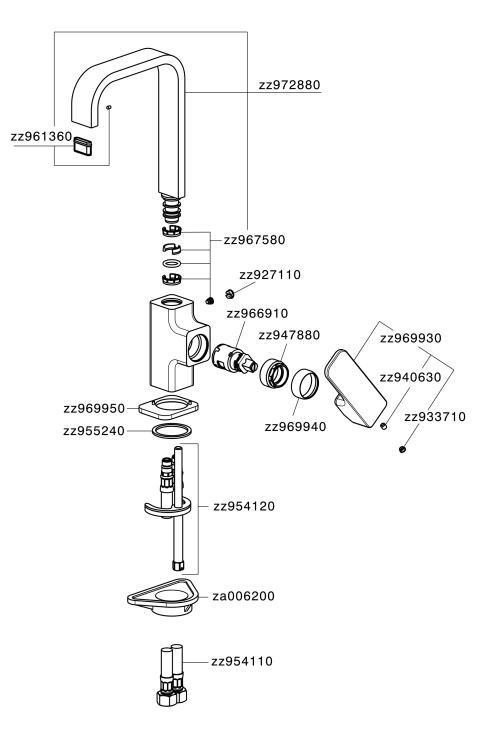

-up waste,G.3/8" stainless steel flexible hoses

### AVAILABLE FINISHINGS



# 

CHARACTERISTICS

Cartridge Spare Parts ZZ96691000 25 mm Cartridge



#### EcoStop

EcoStop feature limits water flow to approximately 50% of maximum output with one point of resistance on setting. Push slightly past the middle stop only when full water output is required. This will save water up to 50%.



Thanks to the EnergySave device, only cold water will be drawn if the lever is operated in the central position, so that the water heater will not be engaged and no hot water wasted, leading to considerable savings in energy and costs. The temperature can be adjusted by rotating the lever to the left, until the desired temperature is reached.





### Single lever washbasin mixer EnergySave CUBIC\_CU000485



CU000485

https://en.cisal.it/single-lever-washbasin-mixer-energysave-cubic-cu000485