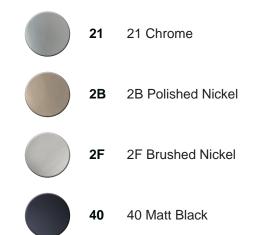

## Single lever washbasin mixer EnergySave CUBIC\_CU000485



MODEL **CU000485** Single lever washbasin mixer EnergySave,without automatic pop-up waste,G.3/8" stainless steel flexible hoses

### AVAILABLE FINISHINGS



# 

CHARACTERISTICS

Cartridge Spare Parts ZZ96691000 25 mm Cartridge



#### EcoStop

EcoStop feature limits water flow to approximately 50% of maximum output with one point of resistance on setting. Push slightly past the middle stop only when full water output is required. This will save water up to 50%.



Thanks to the EnergySave device, only cold water will be drawn if the lever is operated in the central position, so that the water heater will not be engaged and no hot water wasted, leading to considerable savings in energy and costs. The temperature can be adjusted by rotating the lever to the left, until the desired temperature is reached.





### Single lever washbasin mixer EnergySave CUBIC\_CU000485



CU000485

https://en.cisal.it/single-lever-washbasin-mixer-energysave-cub