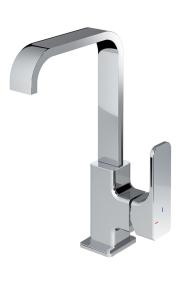

## Single lever washbasin mixer EnergySave CUBIC\_CU000485

MODEL **CU000485** Single lever washbasin mixer EnergySave,without automatic pop-up waste,G.3/8" stainless steel flexible hoses

### Single lever washbasin mixer EnergySave CUBIC\_CU000485

CU000485

https://en.cisal.it/single-lever-washbasin-mixer-energysave-cubic-cu000485