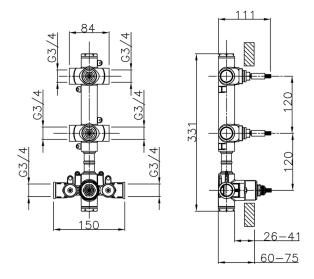

# 2 Function Concealed Thermostatic Valve CONCEALED\_ZA01V200

MODEL ZA01V200

2 Function Concealed Thermostatic Valve

## **AVAILABLE FINISHINGS**

**04** 04 Without finishing

#### **CHARACTERISTICS**

Concealed

Cartridge Spare Parts 23.51A.HF

**HF Thermostatic Valve** 