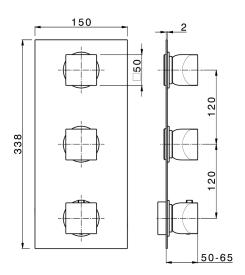

## MODEL RI01V200

Cover Part for 2 Function Concealed Thermo Valve, for item ZA01V200

## CHARACTERISTICS

Installation Concealed Required concealed parts ZA01V200