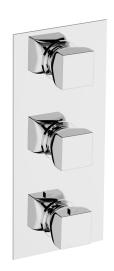

## MODEL RI01V200

Cover Part for 2 Function Concealed Thermo Valve, for item ZA01V200