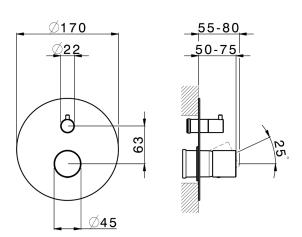

### MODEL **X3002300**

Exposed part for concealed S.L.bath-shower valve,2-Way rotating diverter,without concealed part,for items Easy-Box ZA000230,with smooth handle - Inox AISI 316L

#### **CHARACTERISTICS**

Installation Concealed Required concealed parts ZA000230