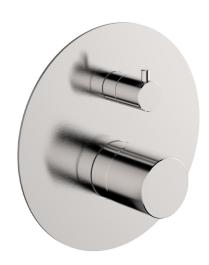

### MODEL **X3002300**

Exposed part for concealed S.L.bath-shower valve,2-Way rotating diverter,without concealed part,for items Easy-Box ZA000230,with smooth handle - Inox AISI 316L

#### **CHARACTERISTICS**

Installation Concealed Required concealed parts ZA000230