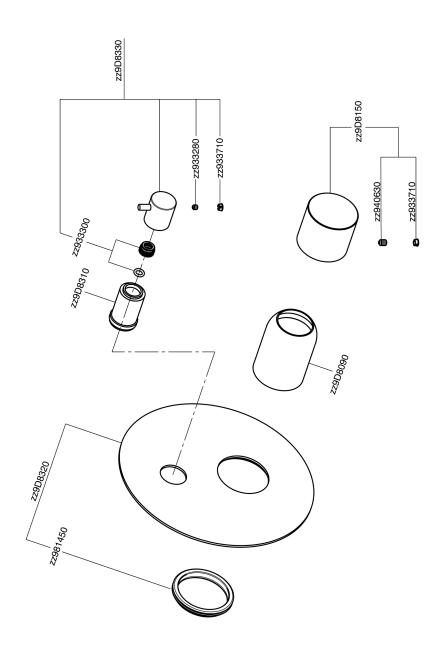

### MODEL **X3002300**

Exposed part for concealed S.L.bath-shower valve,2-Way rotating diverter,without concealed part,for items Easy-Box ZA000230,with smooth handle - Inox AISI 316L

#### **CHARACTERISTICS**

Installation Concealed Required concealed parts ZA000230