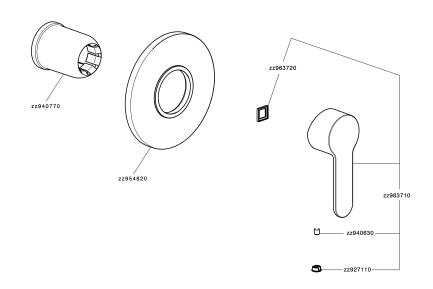

# Concealed single lever shower mixer CONCEALED\_ZA005300

MODEL **ZA005300** 

Concealed single lever shower mixer,1/2" concealed shower,without trim kit

AVAILABLE FINISHINGS

04 Without finishing

### CHARACTERISTICS

Concealed1Cartridge Spare PartsZZ9403500035 mm Cartridge

Piastra/Plate/Plaque/Platte/Placa 2-3mm: XX 27-47 YY 54-74 10mm: XX 16-40 YY 43-68

2024-05-10