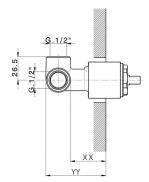

### CHARACTERISTICS

Concealed1Cartridge Spare PartsZZ9403500035 mm Cartridge

Piastra/Plate/Plaque/Platte/Placa 2-3mm: XX 27-47 YY 54-74 10mm: XX 16-40 YY 43-68

2024-05-10