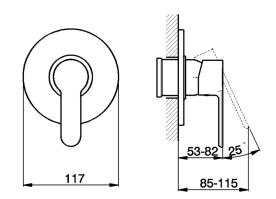

### CHARACTERISTICS

Installation Concealed Required concealed parts ZA005300

### CHARACTERISTICS

Concealed1Cartridge Spare PartsZZ9403500035 mm Cartridge

Piastra/Plate/Plaque/Platte/Placa 2-3mm: XX 27-47 YY 54-74 10mm: XX 16-40 YY 43-68

2024-05-10