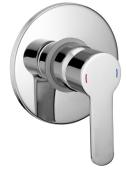

## Exposed part for concealed S.L. shower valve TENDER\_C2003000

C2003000

Exposed part for concealed S.L.shower valve, without concealed part, for item ZA005300

AVAILABLE FINISHINGS

21 Chrome

## Exposed part for concealed S.L. shower valve TENDER\_C2003000

C2003000

https://en.cisal.it/exposed-part-for-concealed-s-l-shower-valve-tenderc2003000