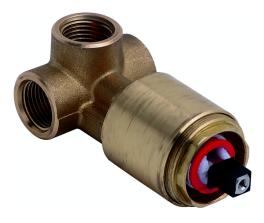

# Concealed single lever shower mixer CONCEALED\_ZA005300

MODEL **ZA005300** 

Concealed single lever shower mixer,1/2" concealed shower,without trim kit

AVAILABLE FINISHINGS

04 Without finishing