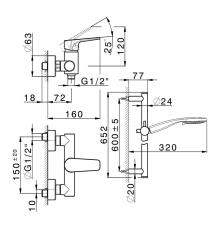

# Single lever shower mixer, with shower set ROCK&ROLL\_RK000460

## MODEL RK000460

Single lever shower mixer, with shower set,60 cm slide rail kit with sliding bracket,100 mm ABS 3 sprays handshower,150 cm SUPREME smooth flexible hose