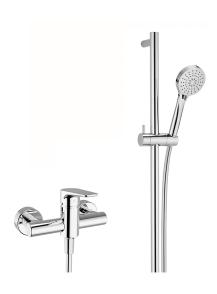

# Single lever shower mixer, with shower set ROCK&ROLL\_RK000460

## MODEL RK000460

Single lever shower mixer, with shower set,60 cm slide rail kit with sliding bracket,100 mm ABS 3 sprays handshower,150 cm SUPREME smooth flexible hose