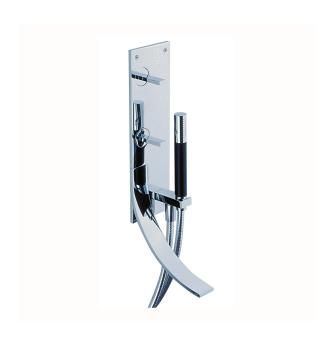

# Concealed single lever bath mixer WAVE\_WA001100

MODEL WA001100

Concealed single lever bath mixer, automatic diverter, handshower's holder, Brass minimalistic one spray handshower, 150 cm PVC Flexible Hose

## Concealed single lever bath mixer WAVE\_WA001100