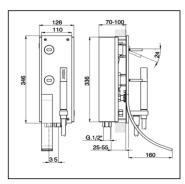

# Concealed single lever bath mixer WAVE\_WA001100

MODEL WA001100

Concealed single lever bath mixer, automatic diverter, handshower's holder, Brass minimalistic one spray handshower, 150 cm PVC Flexible Hose

WA001100

https://en.cisal.it/concealed-single-lever-bath-mixer-wavewa001100