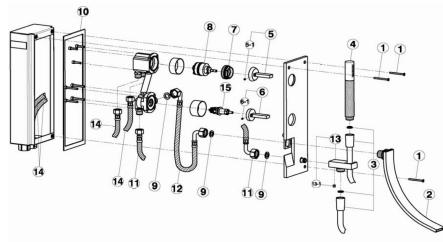

# **WA** 00110

| NR. | DESCRIZIONE DESCRIPTION BESCREIBUNG DESCRIPTION                                                                                                | N.CODICE<br>CODE NO.<br>WERSKNR.<br>NR.CODE | NR  | DESCRIZIONE<br>DESCRIPTION<br>BESCREIBUNG<br>DESCRIPTION                                                                         | N.CODICE<br>CODE NO.<br>WERSKNR.<br>NR.CODE | NR  | DESCRIZIONE<br>DESCRIPTION<br>BESCREIBUNG<br>DESCRIPTION                                                                              | N.CODICE<br>CODE NO.<br>WERSKNR.<br>NR.CODE |
|-----|------------------------------------------------------------------------------------------------------------------------------------------------|---------------------------------------------|-----|----------------------------------------------------------------------------------------------------------------------------------|---------------------------------------------|-----|---------------------------------------------------------------------------------------------------------------------------------------|---------------------------------------------|
| 1   | Vite M.4x45<br>Screw M.4x45<br>Schraube M.4x45<br>Vis M.4x45                                                                                   | ZZ944920                                    | 6   | Leva per deviazione automatica Lever for automatic diverter Hebel fuer automatische Umstellung Levier pour inverseur automatique | ZZ944980                                    | 11  | Flessibile 350 G.3/8"F x G.1/2"F<br>Flex 350 G.3/8"F x G.1/2"F<br>Anschlussschlauch 350 G.3/8"FxG.1/2"F<br>Flex 350 G.3/8"F x G.1/2"F | ZZ944930                                    |
| 2   | Bocca di erogazione<br>Bath spout<br>Wanneneinlauf<br>Bec déverseur                                                                            | ZZ944960                                    | 6-1 | Grano punta piana inox M.4x4<br>Screw-stainless steel M.4x4<br>Madenschraube M.4x4<br>Vis speciale inox M.4x4                    | ZZ933280                                    | 12  | Flessibile 1/2"F 90° 1/2"F 90° Flex 1/2"F 90° 1/2"F 90° Anschlussschlauch 1/2"F 90° 1/2"F 90° Flex 1/2"F 90° 1/2"F 90°                | ZZ945030                                    |
| 3   | Flex PVC 150 cm Ø14 1/2"x1/2" conico<br>Flex PVC 150 cm Ø14 1/2"x1/2"<br>Brauseschl. PVC 150 cm Ø14 1/2"x1/2"<br>Flex.PVC 150 cm Ø14 1/2"x1/2" | ZZ933040                                    | 7   | Calotta bloccaggio cartuccia Nut for mixing valve Mutter f/Kartusche Ecrou pour cartouche                                        | ZZ944880                                    | 13  | Supporto doccia<br>Shower holder<br>Brausehalter<br>Support de douche                                                                 | ZZ945010                                    |
| 4   | Doccia minimale Minimal handshower Handbrause minimal Douchette minimal                                                                        | DS014090                                    | 8   | Cartuccia monocomando<br>Mixing valve<br>Kartusche<br>Cartouche mitigeurs                                                        | ZZ931970                                    | 13- | Grano punta coppa inox M.6x6<br>1 Screw-stainless steel M.6x6<br>Madenschraube M.6x6<br>Vis speciale inox M.6x6                       | ZZ933370                                    |
| 5   | Leva monocomando "WA" Lever "WA" Hebel "WA" Levier "WA"                                                                                        | ZZ944870                                    | 9   | Guarnizione fibra 18,5x11x2<br>Gasket rubber 18,5x11x2<br>Fiberdichtung 18,5x11x2<br>Joint en fibre 18,5x11x2                    | ZZ927140                                    | 14  | Flessibile M.11x1 3/8"F L.365<br>Flex M.11x1 3/8" L.365<br>Anschlussschlauch M.11x1 3/8" L.365<br>Flex M.11x1 3/8" L.365              | ZZ928420                                    |
| 5-1 | Grano punta piana inox M.4x4<br>Screw-stainless steel M.4x4<br>Madenschraube M.4x4<br>Vis speciale inox M.4x4                                  | ZZ933280                                    | 10  | Guarnizione per piastra<br>Gasket for plate<br>Dichtung fuer Platte<br>Joint pour plaque                                         | ZZ944970                                    |     |                                                                                                                                       |                                             |