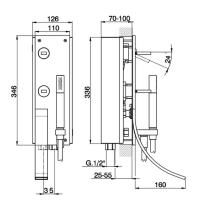

# **WA** 00110

| NR. | DESCRIZIONE DESCRIPTION BESCREIBUNG DESCRIPTION                                                                                                | N.CODICE<br>CODE NO.<br>WERSKNR.<br>NR.CODE | NR  | DESCRIZIONE<br>DESCRIPTION<br>BESCREIBUNG<br>DESCRIPTION                                                                         | N.CODICE<br>CODE NO.<br>WERSKNR.<br>NR.CODE | NR  | DESCRIZIONE<br>DESCRIPTION<br>BESCREIBUNG<br>DESCRIPTION                                                                              | N.CODICE<br>CODE NO.<br>WERSKNR.<br>NR.CODE |
|-----|------------------------------------------------------------------------------------------------------------------------------------------------|---------------------------------------------|-----|----------------------------------------------------------------------------------------------------------------------------------|---------------------------------------------|-----|---------------------------------------------------------------------------------------------------------------------------------------|---------------------------------------------|
| 1   | Vite M.4x45<br>Screw M.4x45<br>Schraube M.4x45<br>Vis M.4x45                                                                                   | ZZ944920                                    | 6   | Leva per deviazione automatica Lever for automatic diverter Hebel fuer automatische Umstellung Levier pour inverseur automatique | ZZ944980                                    | 11  | Flessibile 350 G.3/8"F x G.1/2"F<br>Flex 350 G.3/8"F x G.1/2"F<br>Anschlussschlauch 350 G.3/8"FxG.1/2"F<br>Flex 350 G.3/8"F x G.1/2"F | ZZ944930                                    |
| 2   | Bocca di erogazione<br>Bath spout<br>Wanneneinlauf<br>Bec déverseur                                                                            | ZZ944960                                    | 6-1 | Grano punta piana inox M.4x4<br>Screw-stainless steel M.4x4<br>Madenschraube M.4x4<br>Vis speciale inox M.4x4                    | ZZ933280                                    | 12  | Flessibile 1/2"F 90° 1/2"F 90° Flex 1/2"F 90° 1/2"F 90° Anschlussschlauch 1/2"F 90° 1/2"F 90° Flex 1/2"F 90° 1/2"F 90°                | ZZ945030                                    |
| 3   | Flex PVC 150 cm Ø14 1/2"x1/2" conico<br>Flex PVC 150 cm Ø14 1/2"x1/2"<br>Brauseschl. PVC 150 cm Ø14 1/2"x1/2"<br>Flex.PVC 150 cm Ø14 1/2"x1/2" | ZZ933040                                    | 7   | Calotta bloccaggio cartuccia Nut for mixing valve Mutter f/Kartusche Ecrou pour cartouche                                        | ZZ944880                                    | 13  | Supporto doccia<br>Shower holder<br>Brausehalter<br>Support de douche                                                                 | ZZ945010                                    |
| 4   | Doccia minimale Minimal handshower Handbrause minimal Douchette minimal                                                                        | DS014090                                    | 8   | Cartuccia monocomando<br>Mixing valve<br>Kartusche<br>Cartouche mitigeurs                                                        | ZZ931970                                    | 13- | Grano punta coppa inox M.6x6<br>1 Screw-stainless steel M.6x6<br>Madenschraube M.6x6<br>Vis speciale inox M.6x6                       | ZZ933370                                    |
| 5   | Leva monocomando "WA" Lever "WA" Hebel "WA" Levier "WA"                                                                                        | ZZ944870                                    | 9   | Guarnizione fibra 18,5x11x2<br>Gasket rubber 18,5x11x2<br>Fiberdichtung 18,5x11x2<br>Joint en fibre 18,5x11x2                    | ZZ927140                                    | 14  | Flessibile M.11x1 3/8"F L.365<br>Flex M.11x1 3/8" L.365<br>Anschlussschlauch M.11x1 3/8" L.365<br>Flex M.11x1 3/8" L.365              | ZZ928420                                    |
| 5-1 | Grano punta piana inox M.4x4<br>Screw-stainless steel M.4x4<br>Madenschraube M.4x4<br>Vis speciale inox M.4x4                                  | ZZ933280                                    | 10  | Guarnizione per piastra<br>Gasket for plate<br>Dichtung fuer Platte<br>Joint pour plaque                                         | ZZ944970                                    |     |                                                                                                                                       |                                             |

WA001100

https://en.cisal.it/concealed-single-lever-bath-mixer-wavewa001100