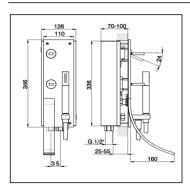

## Concealed single lever bath mixer WAVE\_WA001100

WA001100

https://en.cisal.it/concealed-single-lever-bath-mixer-wavewa001100