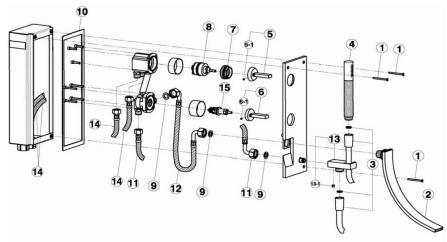

## **WA** 00110

| NR  | DESCRIZIONE DESCRIPTION BESCREIBUNG DESCRIPTION                                                                                                | N.CODICE<br>CODE NO.<br>WERSKNR.<br>NR.CODE | NR  | DESCRIZIONE DESCRIPTION BESCREIBUNG DESCRIPTION                                                                                  | N.CODICE<br>CODE NO.<br>WERSKNR.<br>NR.CODE | NF  | DESCRIZIONE DESCRIPTION BESCREIBUNG DESCRIPTION                                                                                       | N.CODICE<br>CODE NO.<br>WERSKNR.<br>NR.CODE |
|-----|------------------------------------------------------------------------------------------------------------------------------------------------|---------------------------------------------|-----|----------------------------------------------------------------------------------------------------------------------------------|---------------------------------------------|-----|---------------------------------------------------------------------------------------------------------------------------------------|---------------------------------------------|
| 1   | Vite M.4x45<br>Screw M.4x45<br>Schraube M.4x45<br>Vis M.4x45                                                                                   | ZZ944920                                    | 6   | Leva per deviazione automatica Lever for automatic diverter Hebel fuer automatische Umstellung Levier pour inverseur automatique | ZZ944980                                    | 1   | Flessibile 350 G.3/8"F x G.1/2"F<br>Flex 350 G.3/8"F x G.1/2"F<br>Anschlussschlauch 350 G.3/8"FxG.1/2"F<br>Flex 350 G.3/8"F x G.1/2"F | ZZ944930                                    |
| 2   | Bocca di erogazione<br>Bath spout<br>Wanneneinlauf<br>Bec déverseur                                                                            | ZZ944960                                    | 6-1 | Grano punta piana inox M.4x4<br>Screw-stainless steel M.4x4<br>Madenschraube M.4x4<br>Vis speciale inox M.4x4                    | ZZ933280                                    | 12  | Flessibile 1/2"F 90° 1/2"F 90° 2 Flex 1/2"F 90° 1/2"F 90° 4 Anschlussschlauch 1/2"F 90° 1/2"F 90° Flex 1/2"F 90° 1/2"F 90°            | ZZ945030                                    |
| 3   | Flex PVC 150 cm Ø14 1/2"x1/2" conico<br>Flex PVC 150 cm Ø14 1/2"x1/2"<br>Brauseschl. PVC 150 cm Ø14 1/2"x1/2"<br>Flex.PVC 150 cm Ø14 1/2"x1/2" | ZZ933040                                    | 7   | Calotta bloccaggio cartuccia Nut for mixing valve Mutter f/Kartusche Ecrou pour cartouche                                        | ZZ944880                                    | 13  | Supporto doccia Shower holder Brausehalter Support de douche                                                                          | ZZ945010                                    |
| 4   | Doccia minimale<br>Minimal handshower<br>Handbrause minimal<br>Douchette minimal                                                               | DS014090                                    | 8   | Cartuccia monocomando<br>Mixing valve<br>Kartusche<br>Cartouche mitigeurs                                                        | ZZ931970                                    | 13- | Grano punta coppa inox M.6x6 1 Screw-stainless steel M.6x6 Madenschraube M.6x6 Vis speciale inox M.6x6                                | ZZ933370                                    |
| 5   | Leva monocomando "WA"<br>Lever "WA"<br>Hebel "WA"<br>Levier "WA"                                                                               | ZZ944870                                    | 9   | Guarnizione fibra 18,5x11x2<br>Gasket rubber 18,5x11x2<br>Fiberdichtung 18,5x11x2<br>Joint en fibre 18,5x11x2                    | ZZ927140                                    | 14  | Flessibile M.11x1 3/8"F L.365<br>Flex M.11x1 3/8" L.365<br>Anschlussschlauch M.11x1 3/8" L.365<br>Flex M.11x1 3/8" L.365              | ZZ928420                                    |
| 5-1 | Grano punta piana inox M.4x4<br>Screw-stainless steel M.4x4<br>Madenschraube M.4x4<br>Vis speciale inox M.4x4                                  | ZZ933280                                    | 10  | Guarnizione per piastra<br>Gasket for plate<br>Dichtung fuer Platte<br>Joint pour plaque                                         | ZZ944970                                    |     |                                                                                                                                       |                                             |