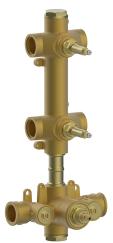

## 2 Function Concealed Thermostatic Valve CONCEALED\_ZA01V200

**MODEL** ZA01V200

2 Function Concealed Thermostatic Valve

### **CHARACTERISTICS**

Concealed

Cartridge Spare Parts 23.51A.HF

**HF Thermostatic Valve** 