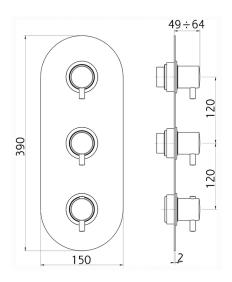

## 2 Function Concealed Thermostatic Valve CONCEALED\_ZA01V200

**MODEL** ZA01V200

2 Function Concealed Thermostatic Valve

### **CHARACTERISTICS**

Concealed

Cartridge Spare Parts 23.51A.HF

**HF Thermostatic Valve** 