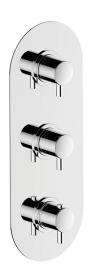

## Cover Part for 2 Function Concealed Thermo Valve NUOVA LESS\_LN01V200

MODEL LN01V200

Cover Part for 2 Function Concealed Thermo Valve, for item ZA01V200

## **AVAILABLE FINISHINGS**

21 Chrome

2F 2F Brushed Nickel

40 Matt Black

4Q 4Q Matt White

### **CHARACTERISTICS**

Installation Concealed Required concealed parts ZA01V200