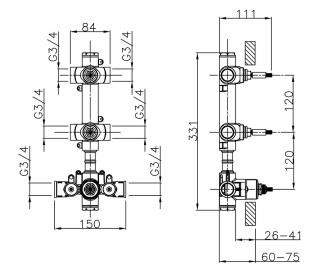

## 2 Function Concealed Thermostatic Valve CONCEALED\_ZA01V200

**MODEL** ZA01V200

2 Function Concealed Thermostatic Valve

## **AVAILABLE FINISHINGS**

04 04 Without finishing

### **CHARACTERISTICS**

Concealed

Cartridge Spare Parts 23.51A.HF

**HF Thermostatic Valve** 