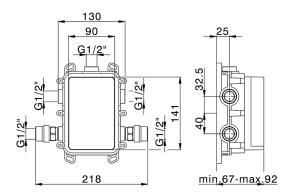

# **Exposed part for Thermostatic One Box Valve ONE BOX\_WE0BT030**

MODEL WE0BT030

Exposed part for Thermostatic One Box Valve,wth 1-2-3 outlet deviastop,Minimum depth of installation: 67 mm,without concealed part,for items ZA00B030-ZA00B031

## One Box Universal Concealed Part ONE BOX\_ZA00B031

MODEL ZA00B031

One Box Universal Concealed Part, for 1,2 or 3 outlet thermostatic or single lever, without trim kit, with noise reducers, with sealing gasket

## One Box Universal Concealed Part ONE BOX\_ZA00B030

MODEL ZA00B030

One Box Universal Concealed Part, for 1,2 or 3 outlet thermostatic or single lever, without trim kit, without noise reducers, with sealing gasket