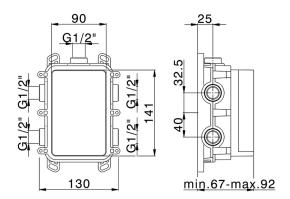

# **Exposed part for Thermostatic One Box Valve ONE BOX\_WE0BT030**

MODEL WE0BT030

Exposed part for Thermostatic One Box Valve,wth 1-2-3 outlet deviastop,Minimum depth of installation: 67 mm,without concealed part,for items ZA00B030-ZA00B031

## One Box Universal Concealed Part ONE BOX\_ZA00B031

MODEL ZA00B031

One Box Universal Concealed Part, for 1,2 or 3 outlet thermostatic or single lever, without trim kit, with noise reducers, with sealing gasket

## One Box Universal Concealed Part ONE BOX\_ZA00B030

MODEL ZA00B030

One Box Universal Concealed Part, for 1,2 or 3 outlet thermostatic or single lever, without trim kit, without noise reducers, with sealing gasket