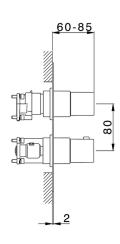

# **Exposed part for Thermostatic One Box Valve ONE BOX\_WE0BT030**

MODEL WE0BT030

Exposed part for Thermostatic One Box Valve,wth 1-2-3 outlet deviastop,Minimum depth of installation: 67 mm,without concealed part,for items ZA00B030-ZA00B031

## **Exposed part for Thermostatic One Box Valve ONE BOX\_WE0BT030**

**WE0BT030** 

https://en.cisal.it/exposed-part-for-thermostatic-one-box-valve-one-box-we0bt030