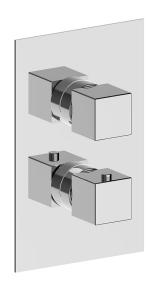

# **Exposed part for Thermostatic One Box Valve ONE BOX\_WE0BT030**

MODEL WE0BT030

Exposed part for Thermostatic One Box Valve,wth 1-2-3 outlet deviastop,Minimum depth of installation: 67 mm,without concealed part,for items ZA00B030-ZA00B031

### **CHARACTERISTICS**

Cartridge Spare Parts 24.04A.PP

8x20 Plus P Thermostatic Valve

Installation Concealed

Required concealed parts ZA00B031

ZA00B030

#### **DeviaStop**

The Cisal Devia Stop technology allows to adjust the water flow and to direct it to the selected output point (overhead soaker, hand shower, etc).

### **Thermostatic**

The Cisal thermostatic is your personal water manager, helping you to handle, control and save water and energy.