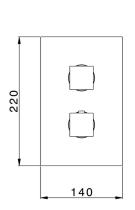

# **Exposed part for Thermostatic One Box Valve ONE BOX\_WE0BT030**

MODEL WE0BT030

Exposed part for Thermostatic One Box Valve,wth 1-2-3 outlet deviastop,Minimum depth of installation: 67 mm,without concealed part,for items ZA00B030-ZA00B031

## **Exposed part for Thermostatic One Box Valve ONE BOX\_WE0BT030**

**WE0BT030** 

https://en.cisal.it/exposed-part-for-thermostatic-one-box-valve-one-box-we0bt030