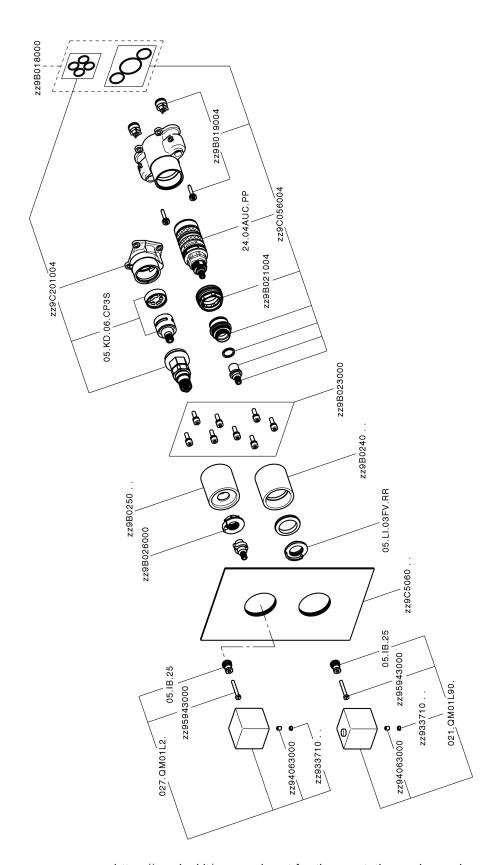

## One Box Universal Concealed Part ONE BOX\_ZA00B031

MODEL ZA00B031

One Box Universal Concealed Part, for 1,2 or 3 outlet thermostatic or single lever, without trim kit, with noise reducers, with sealing gasket

## One Box Universal Concealed Part ONE BOX\_ZA00B030

MODEL ZA00B030

One Box Universal Concealed Part, for 1,2 or 3 outlet thermostatic or single lever, without trim kit, without noise reducers, with sealing gasket