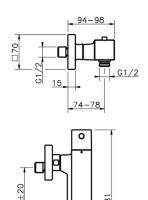

## Thermostatic shower mixer ROADSTER ACCENT\_RAT01010

### **Thermostatic**

The Cisal thermostatic is your personal water manager, helping you to handle, control and save water and energy.

Thermostatic shower mixer, without shower set, 1/2" M flexible connection