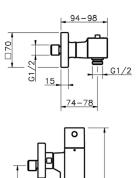

## MODEL RAT01010

Thermostatic shower mixer, without shower set, 1/2" M flexible connection