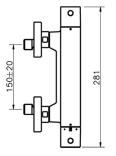

## MODEL RAT01010

Thermostatic shower mixer, without shower set, 1/2" M flexible connection